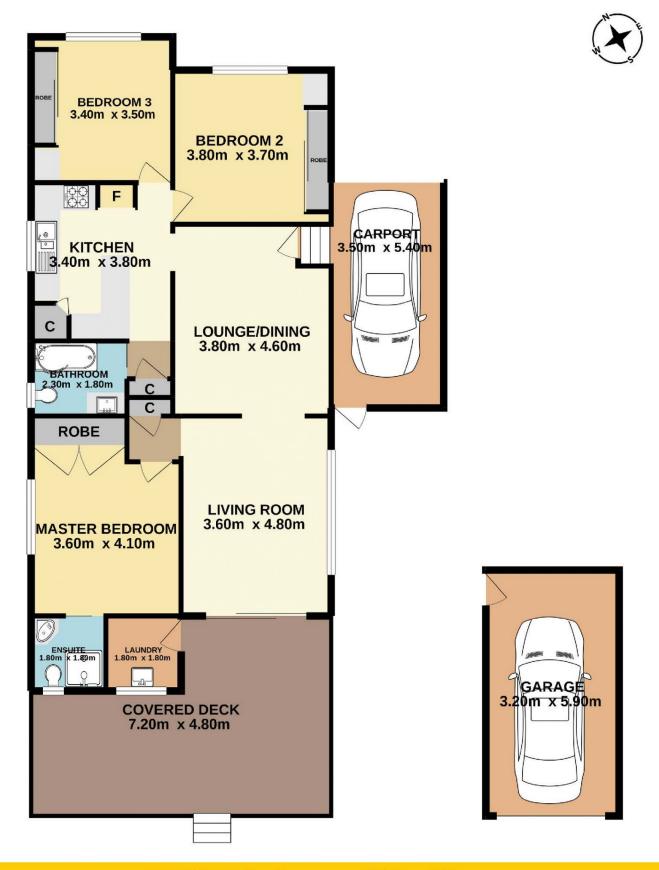

## 50 Watkin Avenue, Woy Woy

Total Approx. Floor Area 137.0 SQ.M.

Measurements are approximate. Not to scale. For illustrative purposes only. Boundaries are approximate.