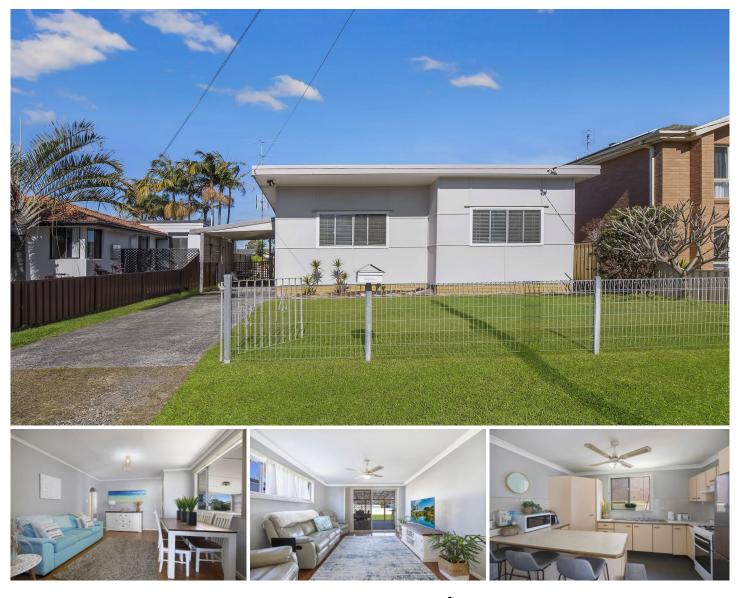

#### 50 Watkin Avenue Woy Woy NSW

This wonderful home in Watkin Avenue has it all. Set on a great sized block, there is plenty of room for entertaining. Property features include: Three good size bedrooms, En-suite to the main, Built in wardrobes throughout, Large entertaining deck to the rear, large shed with rear lane access.

### 3 🛤 2 🚰 1 🚘

View

Land Size : 544 sqm

: https://www.wilsonsproperty.com.au/lease/n sw/central-coast-region/woy-woy/residential/ house/6634559

Ashleigh Winner 4344 2511