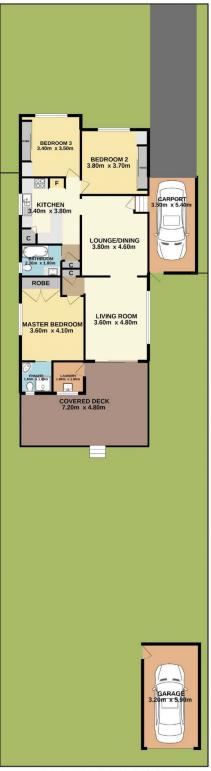

Watkin Avenue Woy Woy NSW

This wonderful home in Watkin Avenue has it all. Set on a great sized block, there is plenty of room for entertaining. Property features include: Three good size bedrooms, En-suite to the main, Built in wardrobes throughout, Large entertaining deck to the rear, large shed with rear lane access.

Call to arrange your inspection today 02 4344 2511.

### 3 🛤 2 🚰 1 🚘

View

Land Size : 544 sqm

: https://www.wilsonsproperty.com.au/lease/n sw/central-coast-region/woy-woy/residential/ house/6634559



Ashleigh Winner 4344 2511

# VOURLOCAL AGENT



## 50 Watkin Avenue, Woy Woy

Total Approx. Floor Area 137.0 SQ.M.

Measurements are approximate. Not to scale. For illustrative purposes only. Boundaries are approximate.

### SITE PLAN

#### WATKIN AVENUE

**Wilsons** 





**REAR LANE ACCESS** 

## 50 Watkin Avenue, Woy Woy

Measurements are approximate. Not to scale. For illustrative purposes only. Boundaries are approximate.