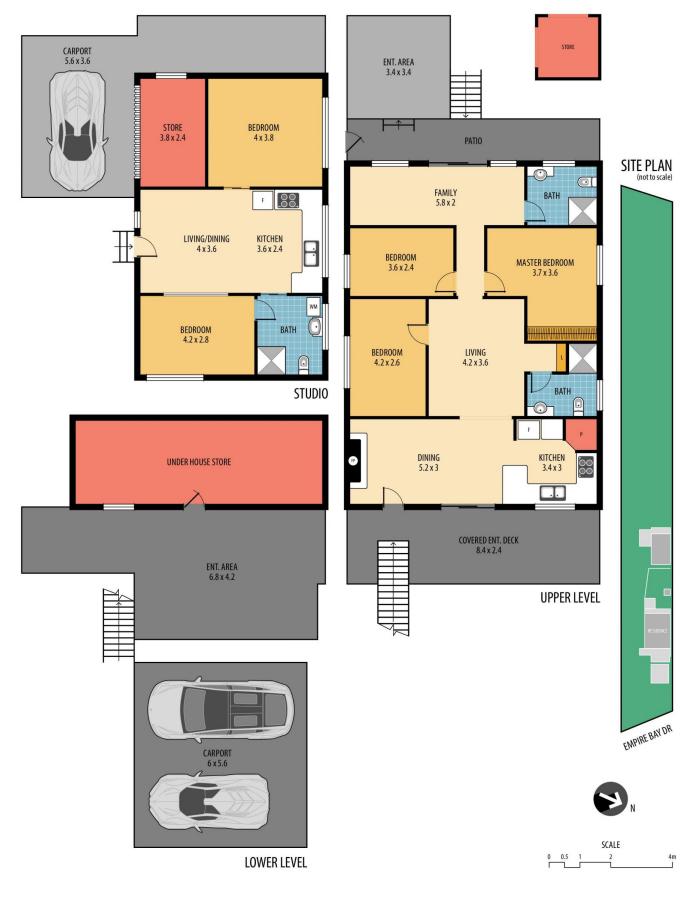

## 218 Empire Bay Drive Empire Bay NSW

Set in the popular suburb of Empire Bay is this versatile 3 bedroom residence with a massive amount of potential! This property will definitely cater for all buyers alike, as another huge benefit is having a seperate 2 bedroom studio. Key features of the property include:

- 3 bedrooms & 2 bathrooms to main residence
- Huge parcel of land surrounded by nature
- Double carport + plenty of off street parking
- Self contained 2 bedroom studio (separately metered)
- Timber flooring throughout

- Open plan living area flowing onto covered entertaining area

- Abundance of potential
- Under house storage

- Ideal investment opportunity or perfect for the families needing seperate accommodation

- Popular locale of Empire Bay