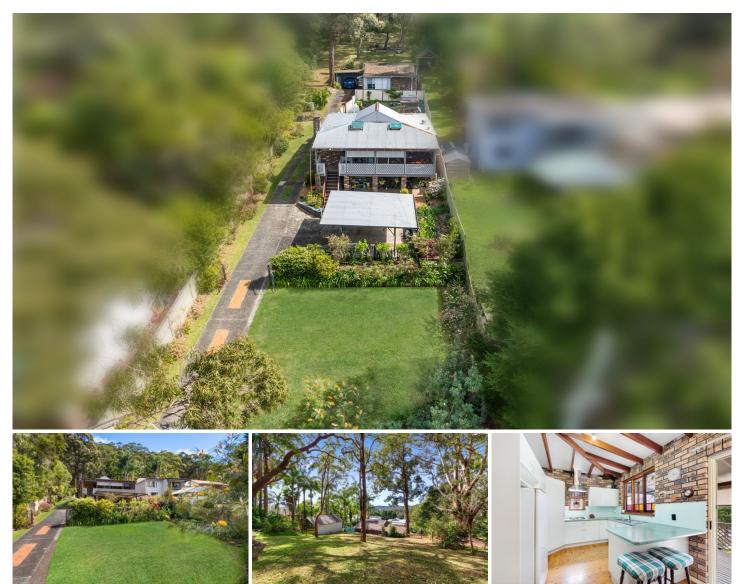

## 218 Empire Bay Drive Empire Bay NSW

Set in the popular suburb of Empire Bay is this versatile 3 bedroom residence with a massive amount of potential! This property will definitely cater for all buyers alike, as another huge benefit is having a seperate 2 bedroom studio. Key features of the property include:

- 3 bedrooms & 2 bathrooms to main residence
- Huge parcel of land surrounded by nature
- Double carport + plenty of off street parking
- Self contained 2 bedroom studio (separately metered)
- Timber flooring throughout

- Open plan living area flowing onto covered entertaining area

- Abundance of potential
- Under house storage

- Ideal investment opportunity or perfect for the families needing seperate accommodation

- Popular locale of Empire Bay