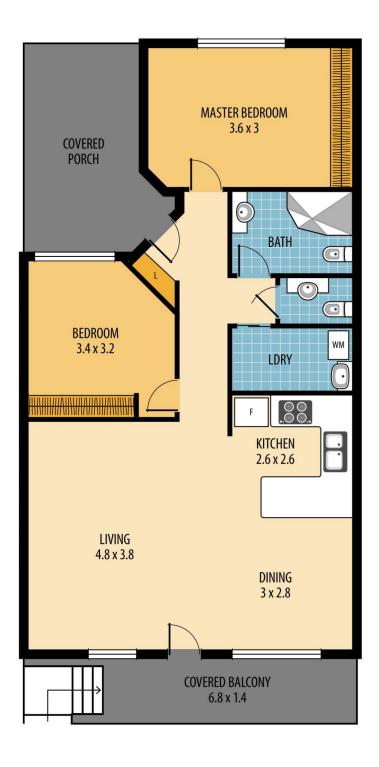

## 8A/36 Empire Bay Drive Daleys Point NSW

Set in the ever popular waterfront retirement village "THE COVE" is this well kept 2 bedroom unit! Key features of the property include:

- 2 well appointed bedrooms with built in robes
- Open plan living & dining area
- Covered balcony with water views
- Single lock up garage
- Waterfront complex with a communal jetty
- Three heated swimming pools plus spa
- Well maintained gardens
- Monthly costs of \$591.97
- Village bus service
- Wide range of village activities