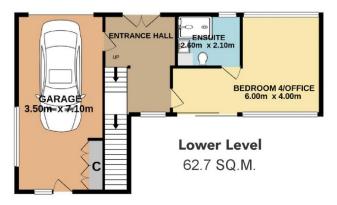

## 78 Taylor Street, Woy Woy Bay

Total Approx. Floor Area 246.9 SQ.M.

Measurements are approximate. Not to scale. For illustrative purposes only. Boundaries are approximate.

## 78 Taylor Street, Woy Woy Bay