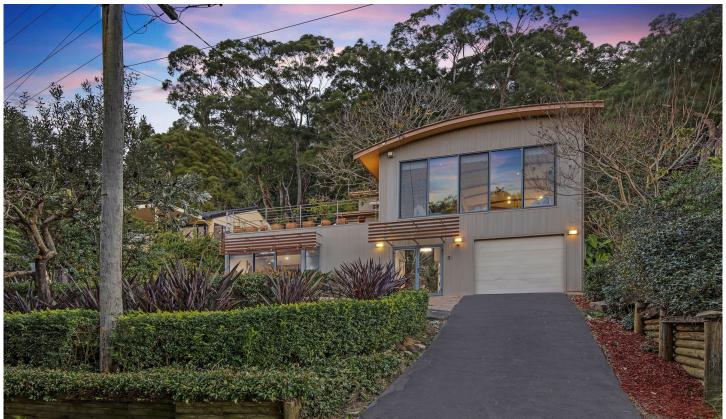

## 78 Taylor Street Woy Woy Bay NSW

Situated in the tightly held pocket of Taylor Street, Woy Woy Bay is this split level home encompassing a lovely outlook of water and bush views. Key features include:

- 4 good size bedrooms
- 3 bathrooms (2 as ensuites)
- Newly renovated kitchen with caeserstone benchtops
- Split level design with high raked ceilings
- Peaceful North facing outlook over Woy Woy Bay
- Privacy assured backing onto nature reserve
- Single lock up garage with internal access
- Workshop storage area
- 8 mins drive to M1 Motorway
- 8 mins to Woy Woy Train Station and Deepwater Plaza To arrange a private inspection please contact Ben Crain 0405 961 131 or Caleb Walton 0427 414 097.