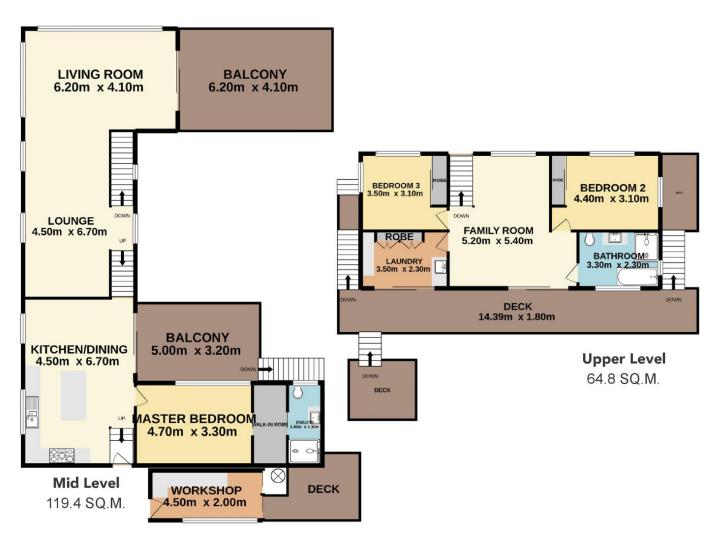

## 78 Taylor Street, Woy Woy Bay

Total Approx. Floor Area 246.9 SQ.M.

Measurements are approximate. Not to scale. For illustrative purposes only. Boundaries are approximate.

## 78 Taylor Street, Woy Woy Bay