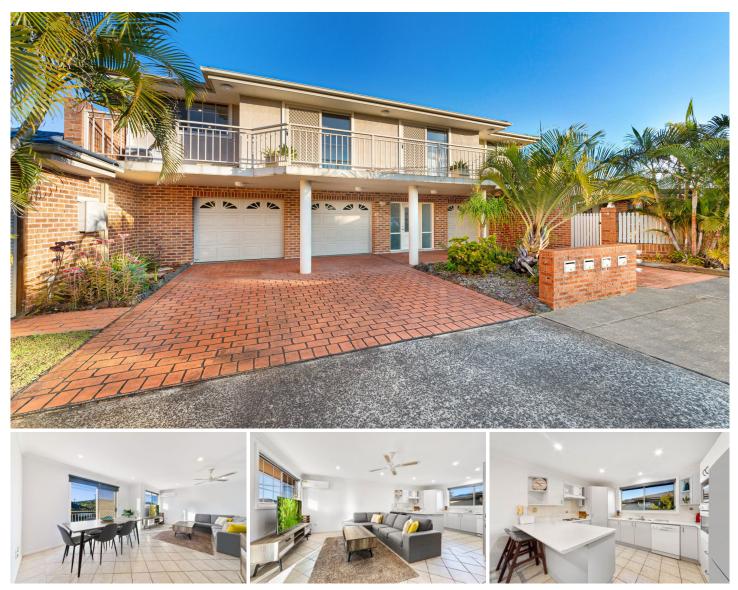

## 2/135 Springwood Avenue Ettalong Beach NSW

Perfectly situated in the "golden triangle" of the peninsula is this 3 bedroom townhouse. Whether it be your first home or an investment this property no doubt will be popular in today's market. Key features of the property include:

- 3 double bedrooms (all with built in robes)
- 2 bathrooms (ensuite to main)
- Open plan living area
- Double lock up garage with internal access
- North aspect
- Light filled interiors
- Modern kitchen

- Approximately 3 minutes to the golden sands of Umina Beach

- Potential rental return of \$520 per week

For all enquiries please contact Ben Crain 0405 961 131.

\*please note these photos were taken with a tenant that

3 🛤 2 🚔 2 🚘

Price : \$ 730,000

View : https://www.wilsonsproperty.com.au/sale/nsw/ce ntral-coast-region/ettalong-beach/residential/tow nhouse/6558887

Ben Crain 02 4344 2511

Caleb Walton 0427 414 097

https://www.wilsonsproperty.com.au