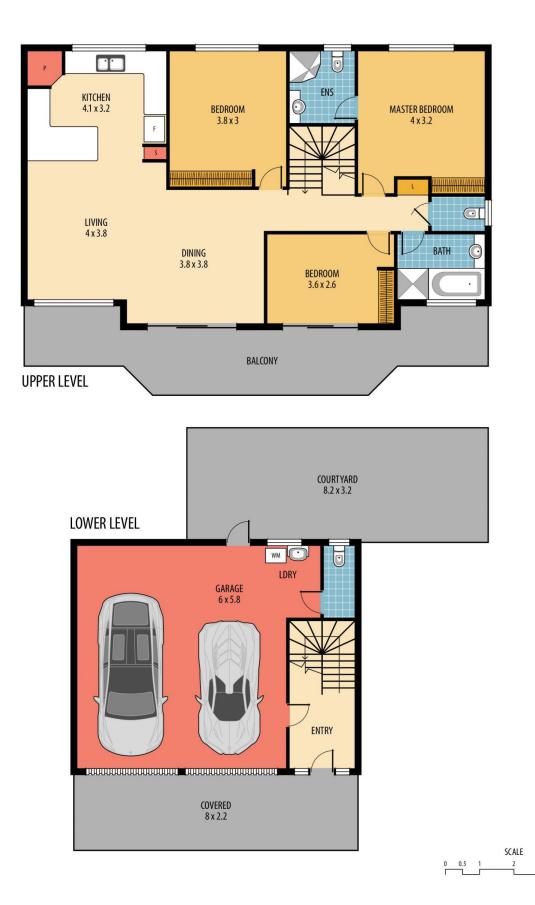

- 3 double bedrooms (all with built in robes)
- 2 bathrooms (ensuite to main)
- Open plan living area
- Double lock up garage with internal access
- North aspect
- Light filled interiors
- Modern kitchen

## 2/135 SPRINGWOOD ST, BLACKWALL

Disclaimer: This information has been provided to us from the vendor and or their conveyancer or solicitor, no guarantee is given in respect of its accuracy. Any person viewing this information should make their own inquiries and only rely on those inquiries.