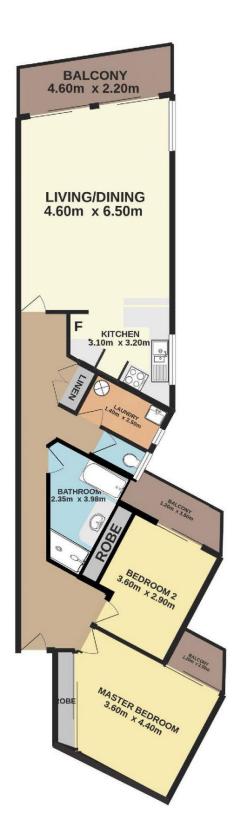

## 4/63 Brickwharf Road Woy Woy NSW

UNDER INSTRUCTION FROM THE NSW PUBLIC TRUSTEE & GUARDIAN

Original two bedroom waterfront reserve apartment which is positioned in one of Woy Woy's premier locations Brick Wharf Road. Opposite the memorial park and just a few mins stroll to Woy Woy Town centre and train station.

Set on the top floor with the perfect North East aspect and with an original canvas perfect to put your own personal touches to and create your very own waterfront masterpiece.

- Two bedrooms both with robes & views
- Open plan living kitchen with views
- Single garage with auto door
- Common area viewing deck overlooking sports ground

## 4/63 Brick Wharf Road, Woy Woy

Total Approx. Floor Area 110.7 SQ.M.

Measurements are approximate. Not to scale. For illustrative purposes only. Boundaries are approximate.