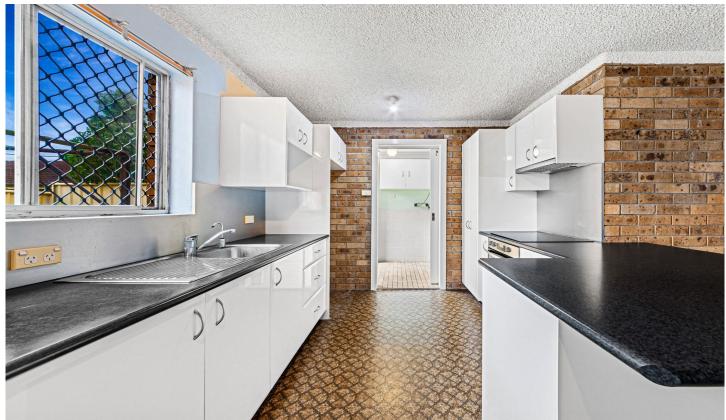

## 9/16-18 Pratley Street Woy Woy NSW

Whether you are looking for a first home or a great little investment this property will definitely suit! Key features include:

- 2 bedrooms both with ceiling fans
- Open plan living area
- Renovated bathroom
- Updated kitchen
- Single lock up garage with internal access
- Close proximity to Woy Woy Shops & Station
- Approximately 45 minutes to Wahroonga
- Potential rental return of \$400 \$430 per week PRIVATE VIEWINGS ONLY - Due to COVID-19, this property is available to view by private 1 on 1 inspections only.