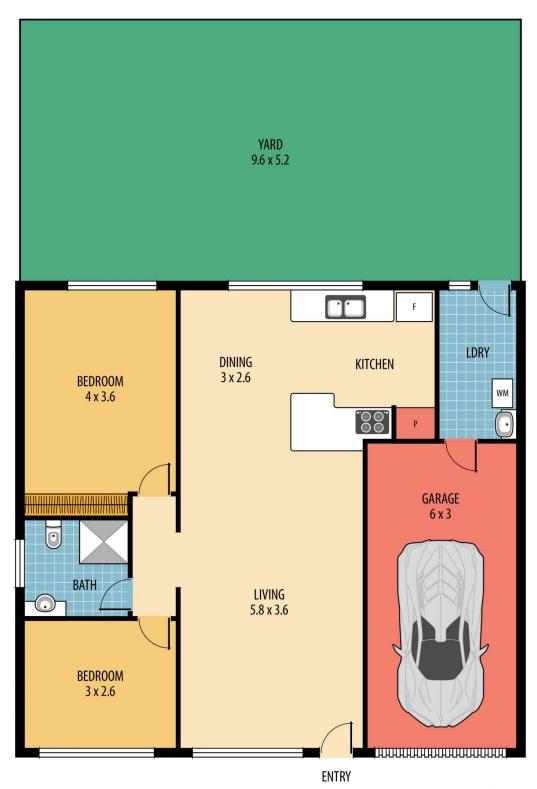

## 9/16-18 Pratley Street Woy Woy NSW

Whether you are looking for a first home or a great little investment this property will definitely suit! Key features include:

- 2 bedrooms both with ceiling fans
- Open plan living area
- Renovated bathroom
- Updated kitchen
- Single lock up garage with internal access
- Close proximity to Woy Woy Shops & Station
- Approximately 45 minutes to Wahroonga
- Potential rental return of \$400 \$430 per week PRIVATE VIEWINGS ONLY - Due to COVID-19, this property is available to view by private 1 on 1 inspections only.