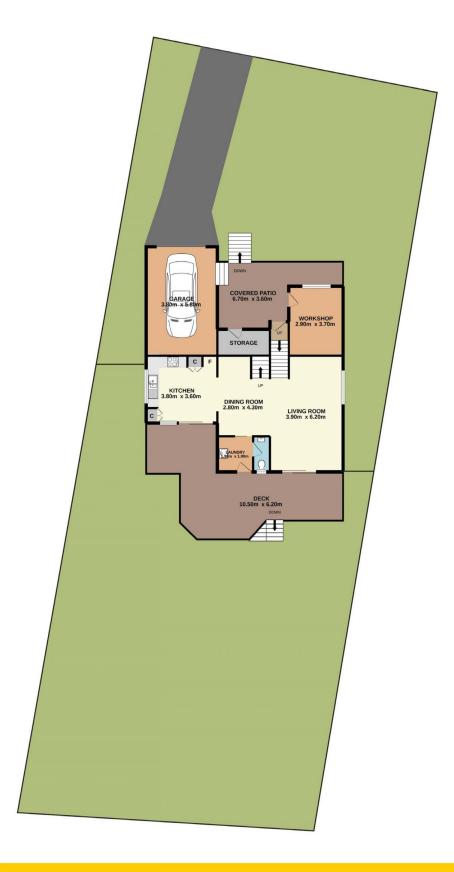

aving nature on your doorstep. This home offers a great functional flow with formal and informal living areas, water vista from the front deck and a native spectacle from the rear hardwood deck.

Elevated on a generous, near level, approx 665sqm of land with a sunny north facing back garden it's a rare offering for the Bays.

The Property Features:

#### 4 🖳 1 🔓 1 🗬

**Price** : \$ 955,000 **Land Size** : 665 sqm

View: https://www.wilsonsproperty.com.au/sale/ns w/central-coast-region/woy-woy-bay/residen

tial/house/6545439



Andrew Quilkey 02 4344 2511



Ty Reynolds 02 4344 2511







## 115 Woy Woy Bay Road, Woy Woy Bay

Total Approx. Floor Area 188.3 SQ.M.

Measurements are approximate. Not to scale. For illustrative purposes only. Boundaries are approximate.





### **SITE PLAN**



# 115 Woy Woy Bay Road, Woy Woy Bay