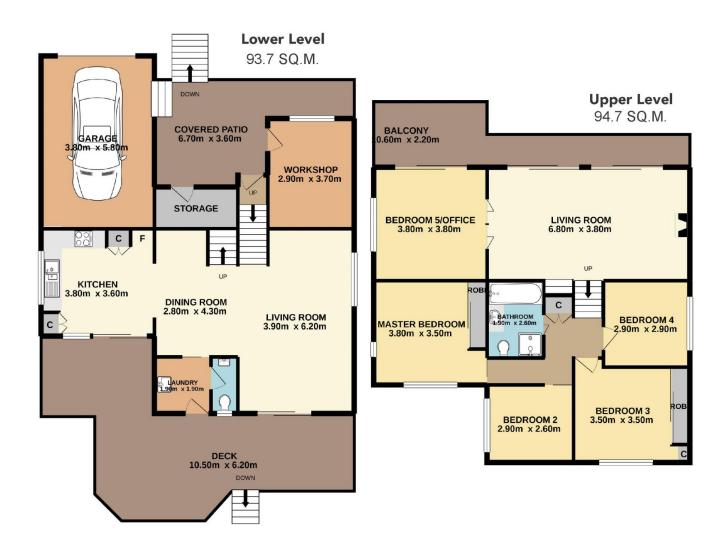

## 115 Woy Woy Bay Road, Woy Woy Bay

Total Approx. Floor Area 188.3 SQ.M.

Measurements are approximate. Not to scale. For illustrative purposes only. Boundaries are approximate.

# 115 Woy Woy Bay Road, Woy Woy Bay