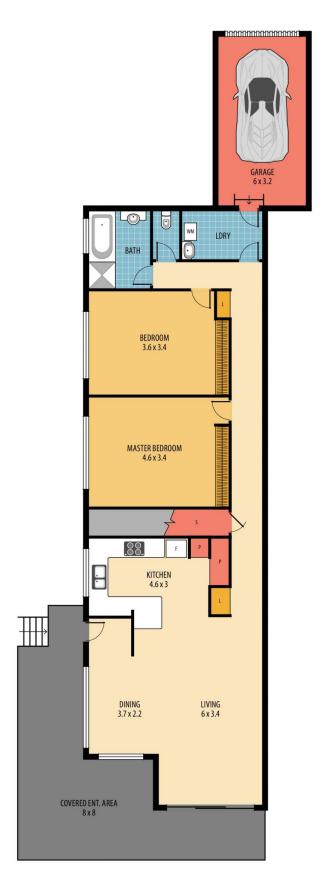

## 1/110 Railway Street Woy Woy NSW

Perfect for the retiree or investor, this spacious, ground floor unit is larger than average, full brick construction and will tick a lot of boxes.

Featuring two bedrooms with built in wardrobes, renovated kitchen and with open plan living/ dining you are located just minutes' walk to Woy Woy train station and also close to Deepwater plaza, specialty shops and cafes.