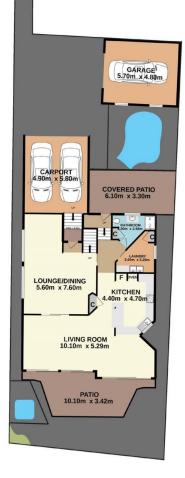

y the coastal lifestyle, including a pool, spa, access to a private jetty, mooring poles and so much more. Complete with a rumpus room, two outdoor entertaining areas, two living areas and balcony from the main bedroom this has something for everyone.

Solid construction with a full brick & a suspended concrete slab providing one of the most solid and durable homes in all of Woy Woy.

5 🚐 3 🚔 3 🗬

Land Size: 474 sqm

View : https://www.wilsonsproperty.com.au/sale/ns

w/central-coast-region/woy-woy/residential/

house/6503691



Ty Reynolds 02 4344 2511



Andrew Quilkey 02 4344 2511











## 42B North Burge Road, Woy Woy

Total Approx. Floor Area 294.1 SQ.M.

Measurements are approximate. Not to scale. For illustrative purposes only. Boundaries are approximate.



## **SITE PLAN**





## 42B North Burge Road, Woy Woy