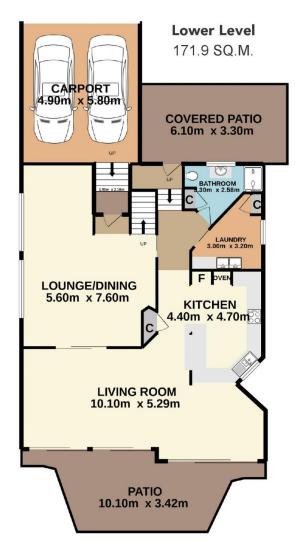

## 42B North Burge Road, Woy Woy

Total Approx. Floor Area 294.1 SQ.M.

Measurements are approximate. Not to scale. For illustrative purposes only. Boundaries are approximate.