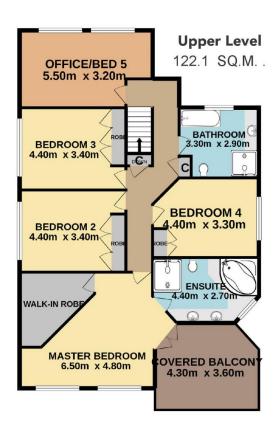

## 42B North Burge Road, Woy Woy

Total Approx. Floor Area 294.1 SQ.M.

Measurements are approximate. Not to scale. For illustrative purposes only. Boundaries are approximate.