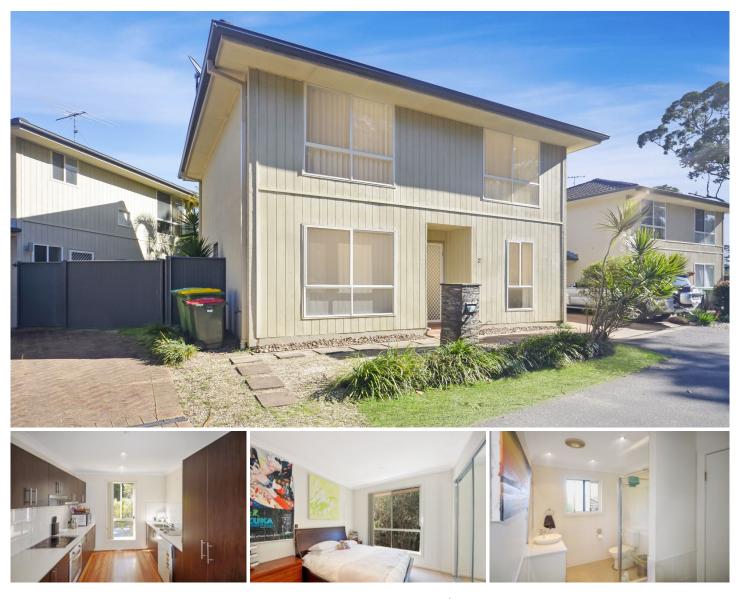

## 2/1 Warwick Street Blackwall NSW

The perfect Peninsula townhouse has finally arrived. Being close to Woy Woy CBD and to the surrounding beaches means this property is in the perfect location.

This wonderful property will suit the first home buyer or will serve as a great investment opportunity, this will not last long so get in now before it's too late!

Property features include:

- Only one common wall (garage)
- Private courtyard
- Separate toilet w/ vanity
- Modern kitchen/bathroom
- Currently returning \$465 pw
- 3 minutes drive to Ettalong Beach approx.
- 5 minutes drive to Woy Woy Train Station approx.