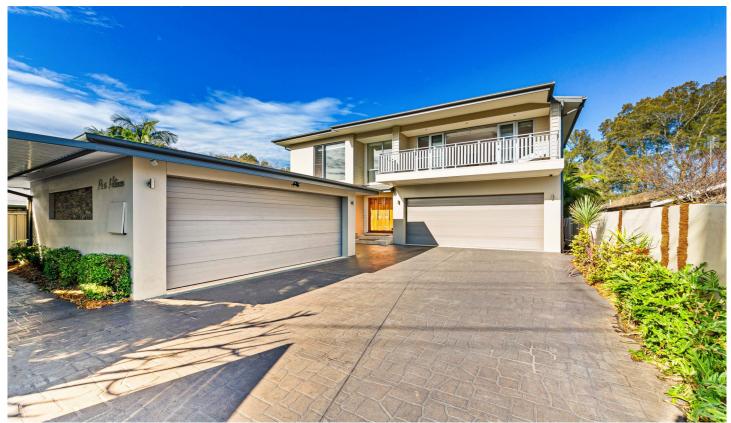

## 15a Shelly Beach Road Empire Bay NSW

From the moment you drive through the remote operated gates to one of two double lock up garages, you will be completely blown away by this outstanding home. Featuring five bedrooms all with built in/ walk in robes, two en-suites & one family bathroom, large open plan living area with gas fireplace and incorporating a stylish modern kitchen with gas cooktop & stainless steel appliances. A screened outdoor room with fully appointed outdoor kitchen leads out to an open deck with built-in BBQ area. Boasting ducted A/C & vacuuming throughout, double height media room, loads of storage, parking for up to 9 cars/toys, and a potential parents retreat on the upper level, this exceptional property is a rare find in the current market. Ideally located within 300m of local shops, boat ramp, playground , tennis courts & bus stop - snap it up today!