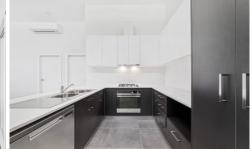

## 24a Waterloo Avenue Woy Woy NSW

This is truly a rare opportunity to secure yourself an architecturally designed apartment, which stands head and shoulders above the rest! Vaulted ceilings offering superb natural light in a large air conditioned open plan living and kitchen area. The stylish minimalist kitchen has gas cooktop, Caesar stone bench tops, and stainless steel appliances. Floor to ceiling tiles complete the modern bathroom, while both bedrooms have built in robes. Secure parking is accessible from the rear lane via automatic roller door, and the fully fenced yard offers privacy and security. This is your chance to experience those "brand new home" feels, so call us today to inspect.