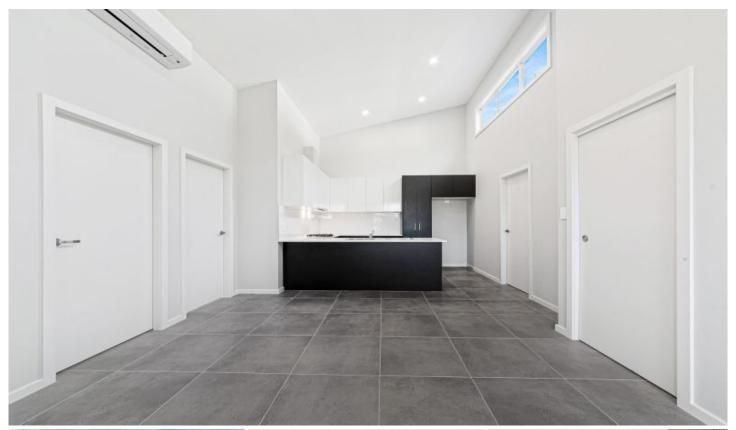

## 24a Waterloo Avenue Woy Woy NSW

This is truly a rare opportunity to secure yourself an architecturally designed apartment, which stands head and shoulders above the rest! Vaulted ceilings offering superb natural light in a large air conditioned open plan living and kitchen area. The stylish minimalist kitchen has gas cooktop, Caesar stone bench tops, and stainless steel appliances. Floor to ceiling tiles complete the modern bathroom, while both bedrooms have built in robes. Secure parking is accessible from the rear lane via automatic roller door, and the fully fenced yard offers privacy and security. This is your chance to experience those "brand new home" feels, so call us today to inspect.