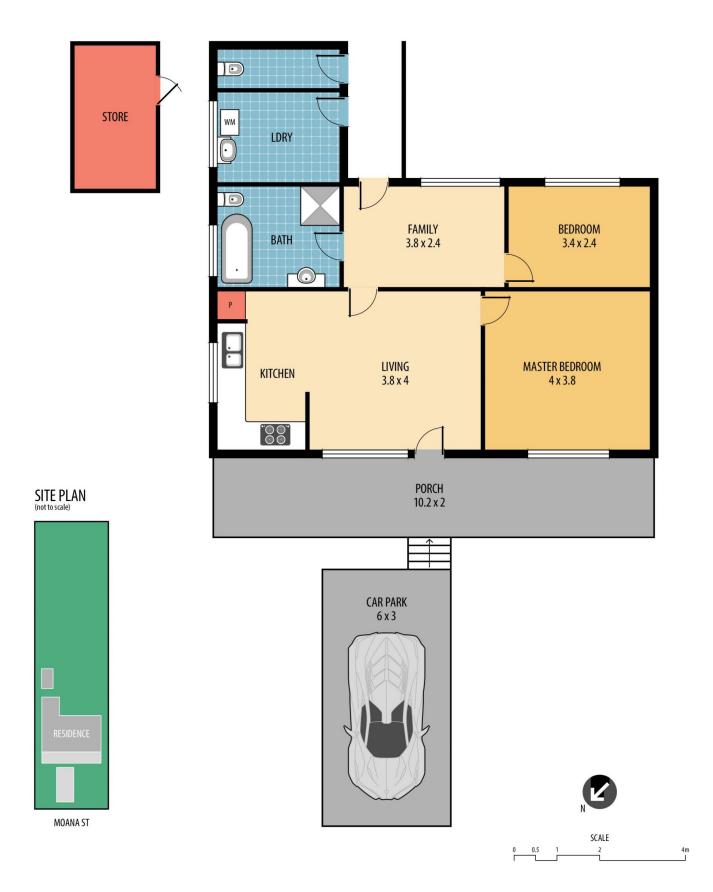

## 12 Moana Street Woy Woy NSW

This single level home is ideal for a first home buyer and is ripe for a renovation/ extension project with the ability to add plenty of value.

The house itself is two bedrooms with a previously renovated kitchen and bathroom but still with plenty of scope for future growth.

The block of land is the real value on offer, measuring 556m2 (approx) with block dimensions of 12.4m x 45.8m, zoned R1 (possible future development) and you are located within walking distance to Deep water plaza and Woy Woy train station meaning this is a great location for anyone needing to commute to the city.