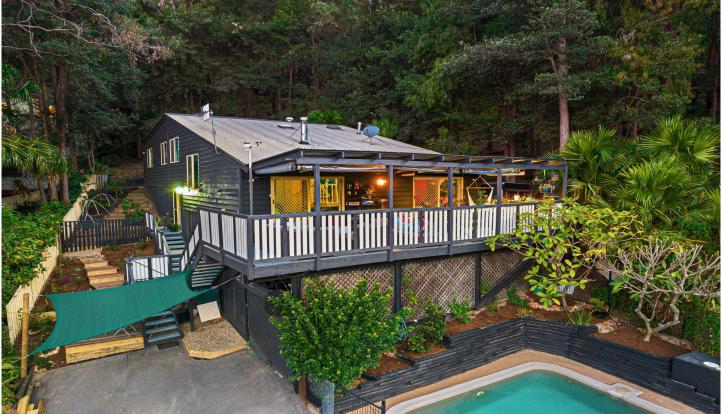

## 12 Laurel Place Umina Beach NSW

Perfectly located at the end of a cul-de-sac within a gentle walk to child and pet friendly South Umina Beach is this immaculate split level residence. With a large number of features this stunning home needs to be seen to be appreciated. Some of the key features include:

- Five bedrooms, including a retreat
- Engaging bushland setting with native fauna
- Three bathrooms (main, ensuite to master, ensuite to retreat)
- Fully renovated kitchen with a peaceful outlook
- Quiet cul-de-sac position within walking distance to the beach
- Inground saltwater pool with "eco" pump
- Abundance of under house storage
- Huge covered entertaining deck overlooking beautiful mountain backdrop
- Ducted air conditioning on the upper level