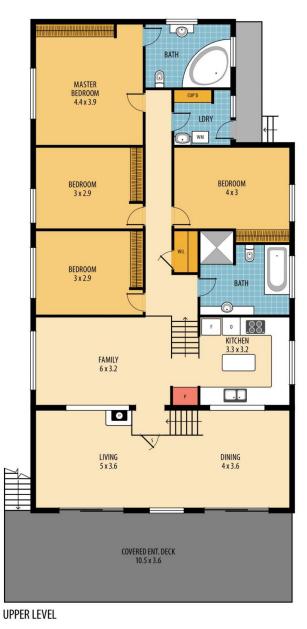

- Five bedrooms, including a retreat
- Engaging bushland setting with native fauna
- Three bathrooms (main, ensuite to master, ensuite to retreat)
- Fully renovated kitchen with a peaceful outlook
- Quiet cul-de-sac position within walking distance to the beach
- Inground saltwater pool with "eco" pump
- Abundance of under house storage
- Huge covered entertaining deck overlooking beautiful mountain backdrop
- Ducted air conditioning on the upper level