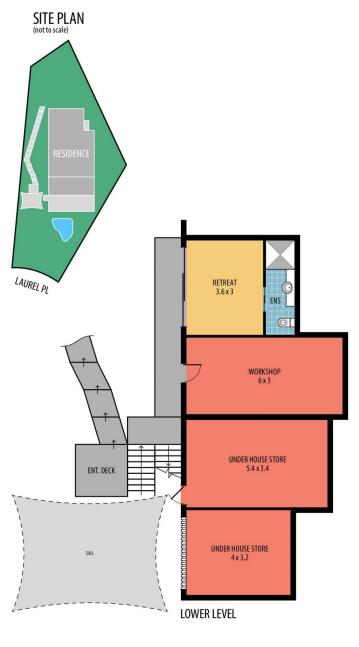

- Five bedrooms, including a retreat
- Engaging bushland setting with native fauna
- Three bathrooms (main, ensuite to master, ensuite to retreat)
- Fully renovated kitchen with a peaceful outlook
- Quiet cul-de-sac position within walking distance to the beach
- Inground saltwater pool with "eco" pump
- Abundance of under house storage
- Huge covered entertaining deck overlooking beautiful mountain backdrop
- Ducted air conditioning on the upper level