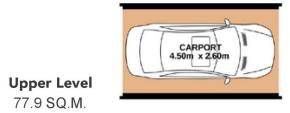

## 57 Horsfield Road, Horsfield Bay

Total Approx. Floor Area 108.7 SQ.M.

Measurements are approximate. Not to scale. For illustrative purposes only. Boundaries are approximate.