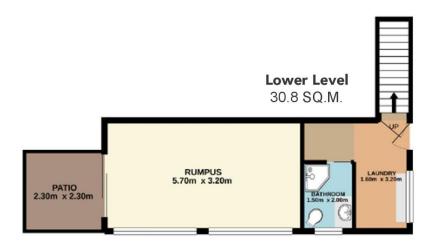

## 57 Horsfield Road, Horsfield Bay

Total Approx. Floor Area 108.7 SQ.M.

Measurements are approximate. Not to scale. For illustrative purposes only. Boundaries are approximate.