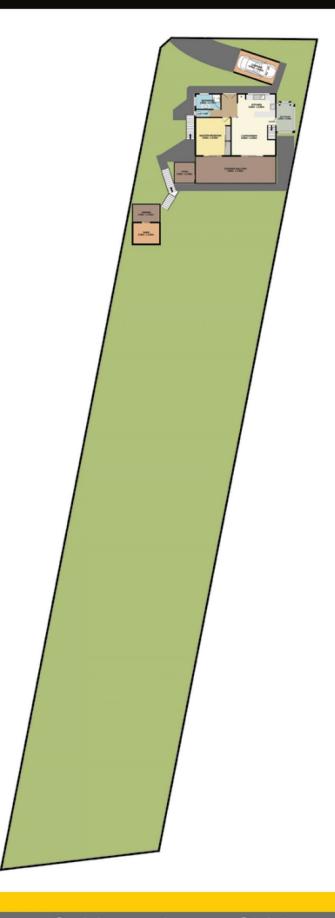

## 57 Horsfield Road, Horsfield Bay

Total Approx. Floor Area 108.7 SQ.M.

Measurements are approximate. Not to scale. For illustrative purposes only. Boundaries are approximate.