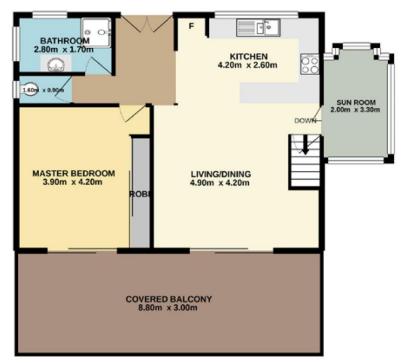

## 57 Horsfield Road, Horsfield Bay

Total Approx. Floor Area 108.7 SQ.M.

Measurements are approximate. Not to scale. For illustrative purposes only. Boundaries are approximate.