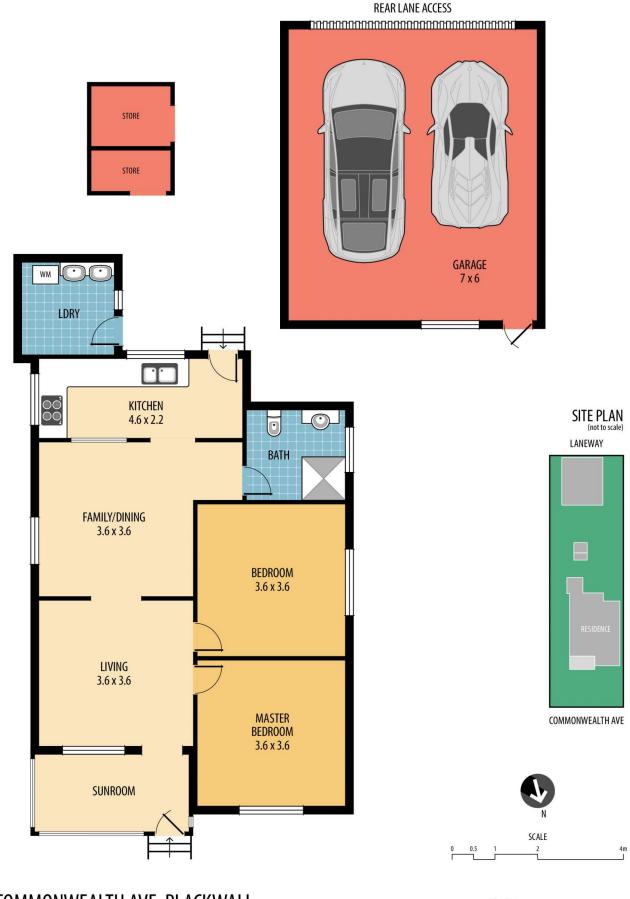

## 26 Commonwealth Avenue Blackwall NSW

Fantastic value, this two bedroom home will be a great first purchase or with that all important- Rear lane access it could also be a sought after investment.

Sitting on a 493m2 (approx) level block, the home features two really good sized bedrooms, separate lounge/ dining rooms (that could be opened up) plus a north facing sun room area at the front of the home which is perfect for soaking up the winter sun.

Beautiful floor boards through out the home and with a modern double garage at the rear of the block, this is a real winner.

Located a 6 minute drive from Woy Woy train station, 7 minutes from the nearest surf beach and 400m to the waterfront reserve (all approximate measurements).