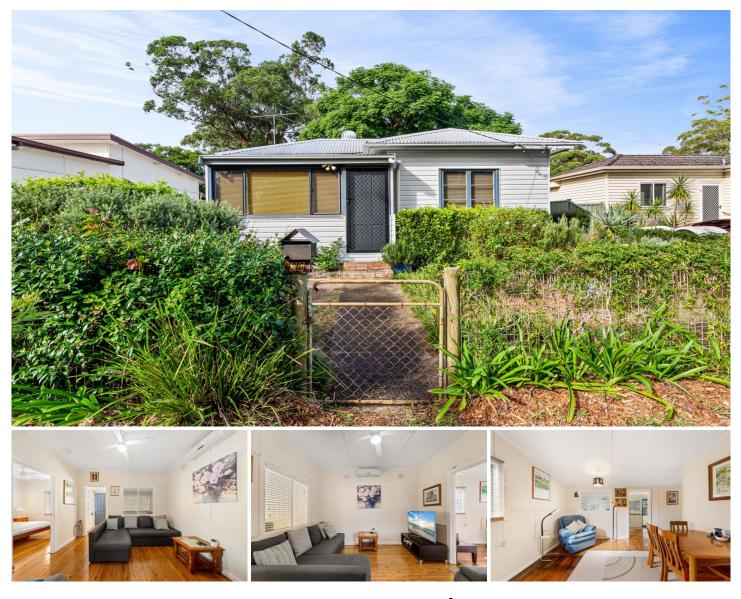

## 26 Commonwealth Avenue Blackwall NSW

Fantastic value, this two bedroom home will be a great first purchase or with that all important- Rear lane access it could also be a sought after investment.

Sitting on a 493m2 (approx) level block, the home features two really good sized bedrooms, separate lounge/ dining rooms (that could be opened up) plus a north facing sun room area at the front of the home which is perfect for soaking up the winter sun.

Beautiful floor boards through out the home and with a modern double garage at the rear of the block, this is a real winner.

Located a 6 minute drive from Woy Woy train station, 7 minutes from the nearest surf beach and 400m to the waterfront reserve (all approximate measurements).