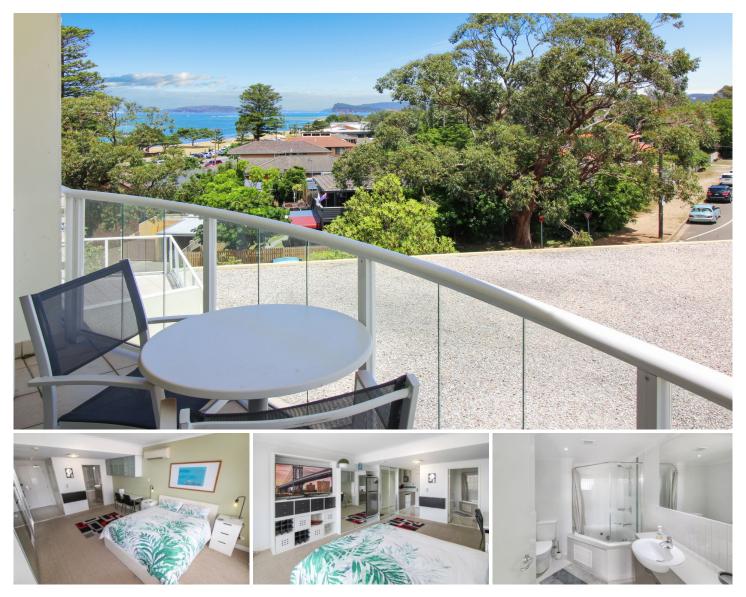

## 232/51-54 The Esplanade Ettalong Beach NSW

This lovely studio apartment is located in the Mantra Resort, and is ready to be enjoyed, or used as a holiday letting for generating income.

Situated in the ever popular suburb of Ettalong Beach, you are literally across the road from the waters edge, and within close proximity to all the local restaurants, café, bars and shops Ettalong has to offer.

Opportunities like this will not last long, call now to get to inspect.

Property features include:

- Full bathroom
- Kitchenette
- Laundry facility

Ty Reynolds 02 4344 2511

https://www.wilsonsproperty.com.au