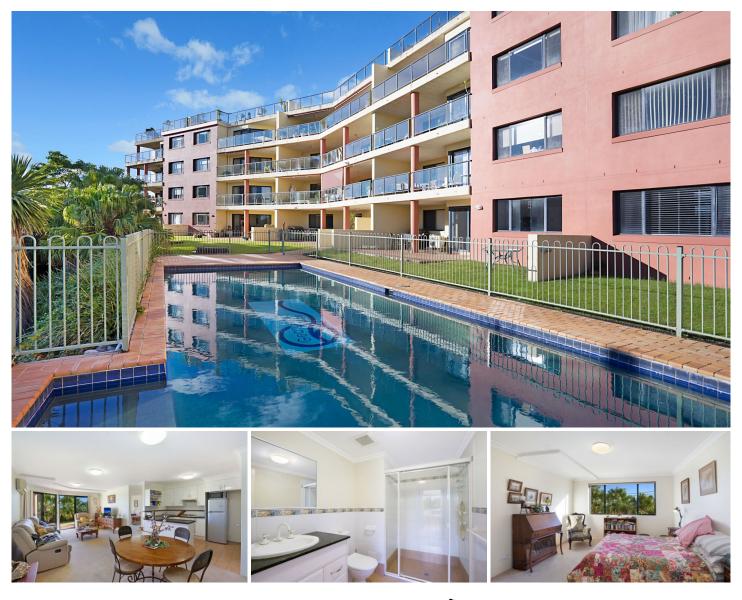

## 2/107 Henry Parry Drive Gosford NSW

This spacious 2 bedroom unit is sure to tick the boxes! Centrally located within walking distance to CBD, waterfront and rail line so you can leave the car at home. Main has walk in robe & ensuite with BIR to the other. Modern kitchen with gas appliances & dishwasher, open plan living & dining areas flowing out to the sun drenched entertaining patio only a short stretch to the pools edge. Take your party to the large communal entertaining area with views overlooking the waterfront. Basement parking and caged storage complete this package. \*\*\*Entry is from side street - lower driveway, please meet agent here\*\*\*