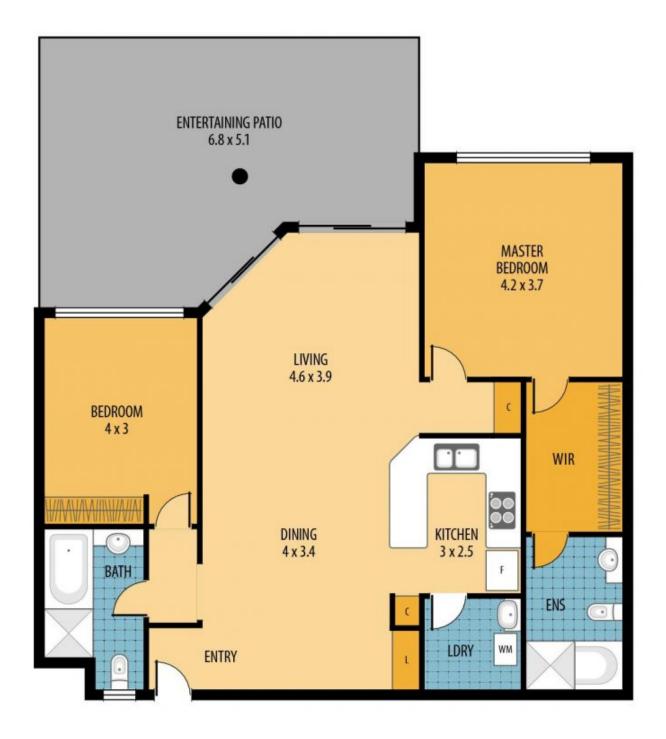

## 2/107 Henry Parry Drive Gosford NSW

This spacious 2 bedroom unit is sure to tick the boxes! Centrally located within walking distance to CBD, waterfront and rail line so you can leave the car at home. Main has walk in robe & ensuite with BIR to the other. Modern kitchen with gas appliances & dishwasher, open plan living & dining areas flowing out to the sun drenched entertaining patio only a short stretch to the pools edge. Take your party to the large communal entertaining area with views overlooking the waterfront. Basement parking and caged storage complete this package. \*\*\*Entry is from side street - lower driveway, please meet agent here\*\*\*

SCALE