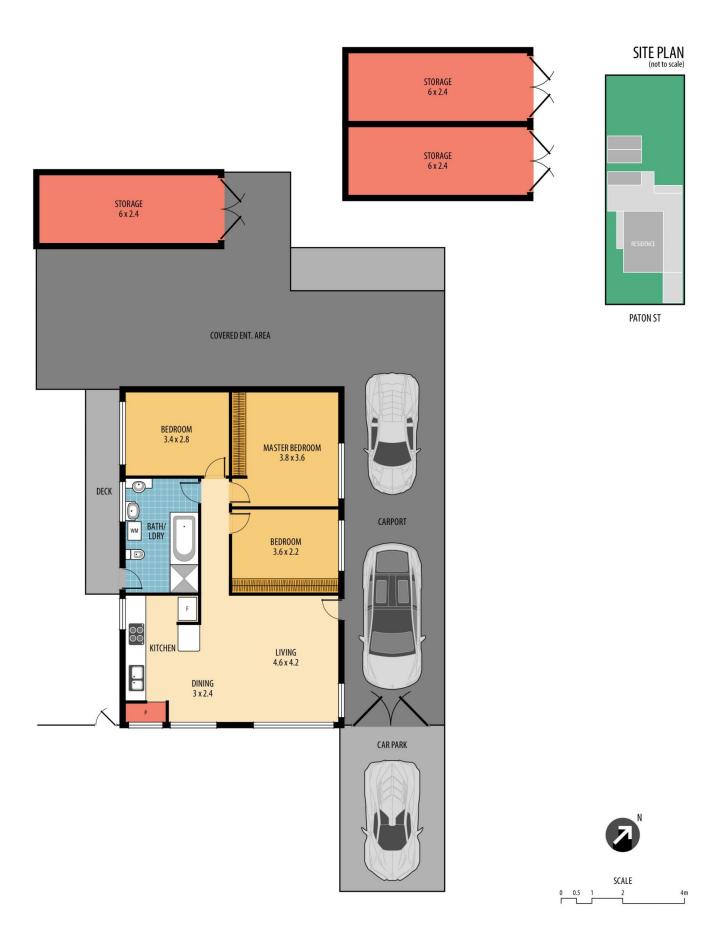

## 125 Paton Street Woy Woy NSW

A great opportunity for an awesome block of land presents itself here in Woy Woy.

Measuring a large 696m2 in total with a 50ft frontage, you have the added bonus of a tidy three bedroom house which you could comfortably live in or rent out with the possibility of extension/ renovation in the future.

3 📭 1 🔓 2 🖨

**Price** : \$ 770,000 **Land Size** : 696 sqm

View: https://www.wilsonsproperty.com.au/sale/ns

w/central-coast-region/woy-woy/residential/

house/6290190

lan Willis 02 4344 2511