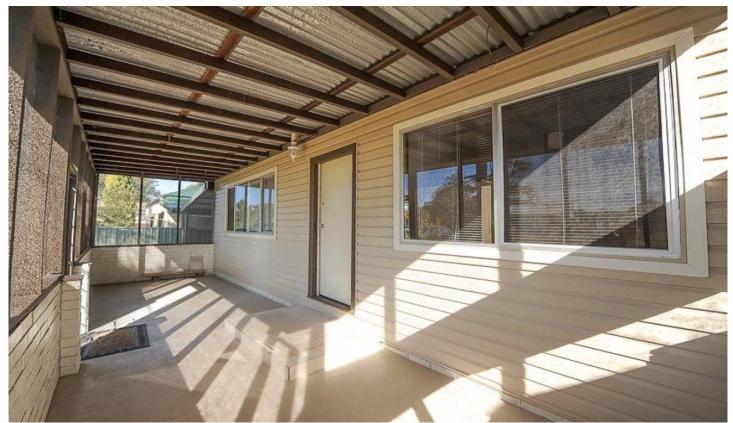

## 32 Palm Street Ettalong Beach NSW

Located in a popular street within a short stroll to the beach and a couple of minutes drive to the shops, local schools and clubs is this 3 bedroom cottage. Galley style kitchen is located between the lounge & dining room for ease of access, floorboards to living areas, generous bathroom, fully screened sun-room at the front and double carport for the car. Don't wait too long, this won't last.