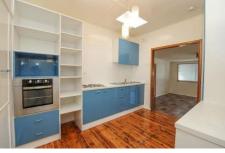

## 32 Palm Street Ettalong Beach NSW

Located in a popular street within a short stroll to the beach and a couple of minutes drive to the shops, local schools and clubs is this 3 bedroom cottage. Galley style kitchen is located between the lounge & dining room for ease of access, floorboards to living areas, generous bathroom, fully screened sun-room at the front and double carport for the car. Don't wait too long, this won't last.