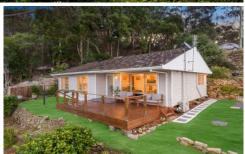

## 35 Bay View Crescent Blackwall NSW

Located in the popular "Orange Grove" enclave is this neat 3 bedroom cottage. Boasting picturesque views over the beautiful Brisbane Waters this aspect will make your jaw drop. Key features include 3 bedrooms, Light filled interiors, Large entertaining deck with some of the best views the peninsula has to offer, Study, Beautiful bush surroundings & Updated Kitchen. This will be a popular property for those who want to get away from it all but still be close enough to access all the peninsula has to offer.