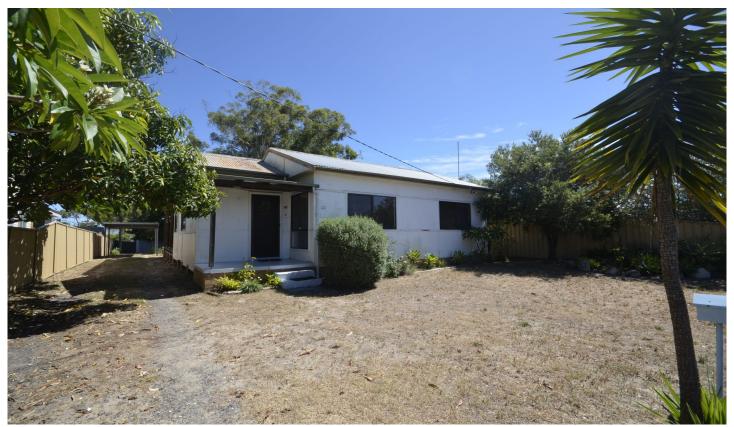

## 22 Gwendolen Avenue Umina Beach NSW

Partially renovated this 3 bedroom home comes complete with 2 generous size living areas and dining. Set on a large block, the additional features include a walk in robe, built ins, fans in the bedrooms and a three way access to the bathroom from the main bedroom. Parking for up to 3 cars on the property including the carport. Complete with a outside deck for entertaining and a low maintenance yard. Close to shops, beach and walking distance to the local bus stop. Pets allowed. Please note that this is a 6 month lease only.