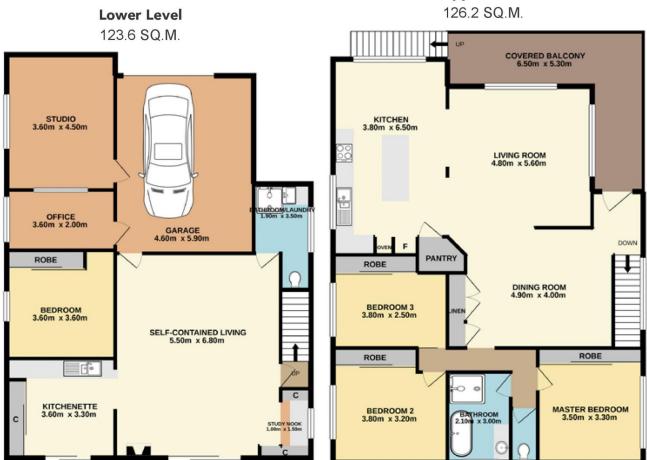

## **Upper Level**

## 20 Kunala Lane, Horsfield Bay

Total Approx. Floor Area 249.8 SQ.M.

Measurements are approximate. Not to scale. For illustrative purposes only. Boundaries are approximate.