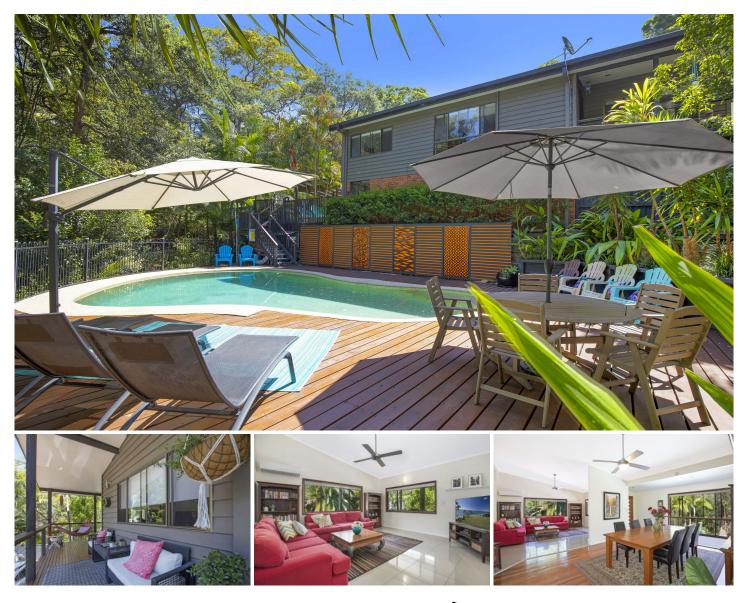

## 20 Kunala Lane Horsfield Bay NSW

Retreat to the peace and privacy of this tranquil Bay's home which is nestled in an exclusive enclave of houses perched above Horsfield Bay and offers expansive bush land views.

Located at the end of a quiet cul-de-sac this impressive residence is the perfect size for a family or would be an amazing holiday home. Key features include:

- Large modern kitchen with ceaser stone bench tops
- Open plan living and dining area
- High ceilings to allow an abundance of natural light
- Well appointed modern main bathroom
- Down stairs additional living space and second bathroom
- In ground pool surrounded by timber decking
- Oasis style rear entertaining area
- Single garage plus parking for multiple vehicles

## 4 🛤 2 🚰 4 🚘

| Pri | се | :\$1,100,000 |
|-----|----|--------------|
| -   |    |              |

Land Size View

- Land Size : 857 sqm
  - : https://www.wilsonsproperty.com.au/sale/ns w/central-coast-region/horsfield-bay/residen tial/house/6191447