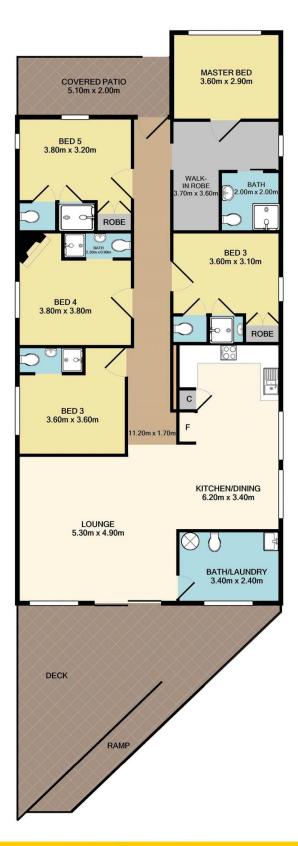

## 187 Blackwall Road, Woy Woy

## 187 Blackwall Road, Woy Woy

Total Approx. Floor Area 150.2 SQ.M. 1616 SQ.FT.

Measurements are approximate. Not to scale. For illustrative purposes only. Boundaries are approximate.