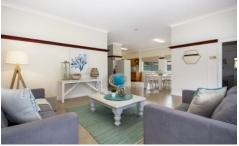

Grand Country Home which has been previously used as a Specialist Disability Accommodation Property - however is now a blank canvas for someone to either renovate or re develop.

Featuring Superb 10 foot ceilings, feature timber picture rails large open living, dining kitchen area, 4 bedrooms all with small ensuites + home office and full size bathroom. The period Charms show the homes stylish past and gives you a glimpse into the potential of this wonderful home.