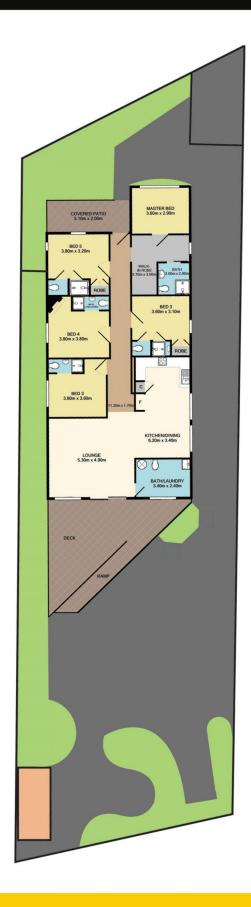

## 187 Blackwall Road, Woy Woy

## 187 Blackwall Road, Woy Woy

Total Approx. Floor Area 150.2 SQ.M. 1616 SQ.FT.

Measurements are approximate. Not to scale. For illustrative purposes only. Boundaries are approximate.