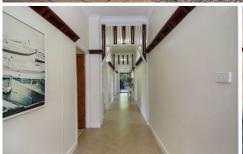

Grand Country Home which has been previously used as a Specialist Disability Accommodation Property - however is now a blank canvas for someone to either renovate or re develop.

Featuring Superb 10 foot ceilings, feature timber picture rails large open living, dining kitchen area, 4 bedrooms all with small ensuites + home office and full size bathroom. The period Charms show the homes stylish past and gives you a glimpse into the potential of this wonderful home.