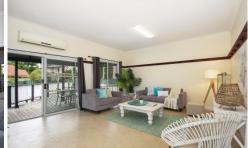

Grand Country Home which has been previously used as a Specialist Disability Accommodation Property - however is now a blank canvas for someone to either renovate or re develop.

Featuring Superb 10 foot ceilings, feature timber picture rails large open living, dining kitchen area, 4 bedrooms all with small ensuites + home office and full size bathroom. The period Charms show the homes stylish past and gives you a glimpse into the potential of this wonderful home.