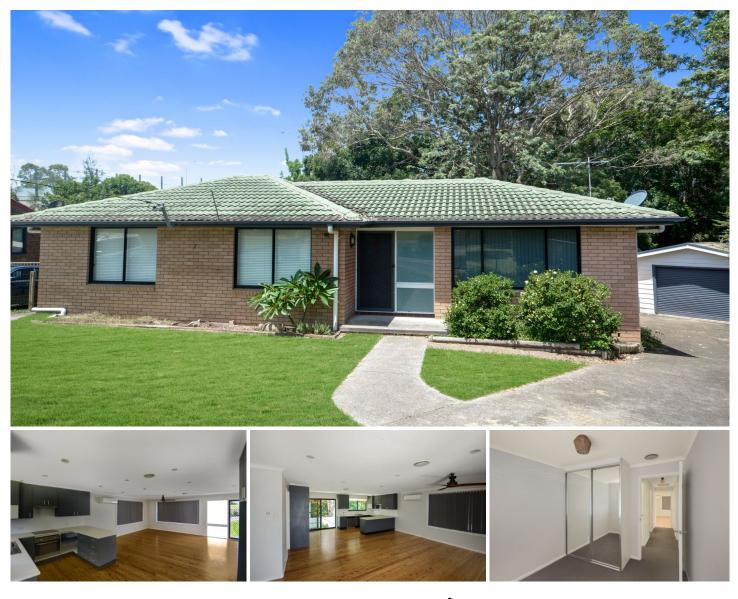

## 7 Yaldeeme Close Tuggerah NSW

This family home is truly a rare find, featuring 3 bedrooms 2 with built in robes, there is a large open plan living area with AC a dishwasher and all the windows in the living and bedrooms are double glazed so the place is very energy efficient, a back deck that is undercover and a detached garage to complete the house. located a short 5 minute walk to the Westfield Tuggerah shopping centre and the new super centre. With this location the property is just off the freeway so if you are going to Sydney or Newcastle this could be the property for you.