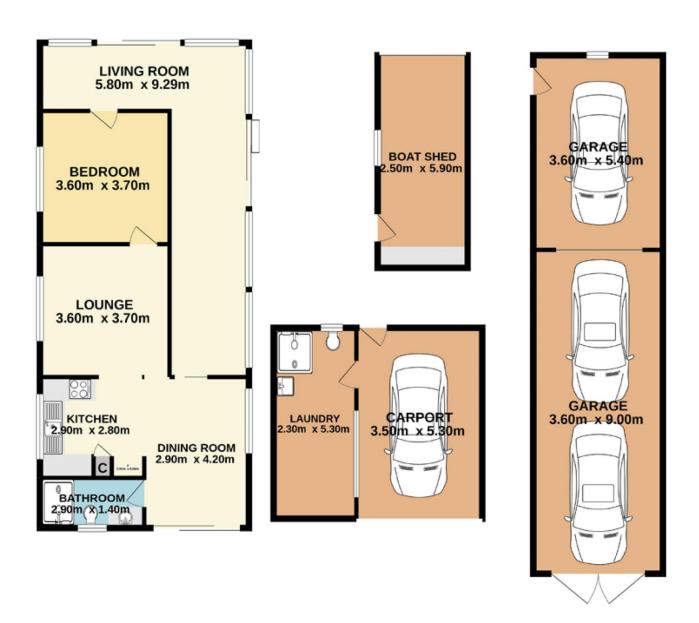

## 20 Rawson Road, Woy Woy

Main Residence Total Approx. Floor Area 78.3 SQ.M.

Measurements are approximate. Not to scale. For illustrative purposes only. Boundaries are approximate.