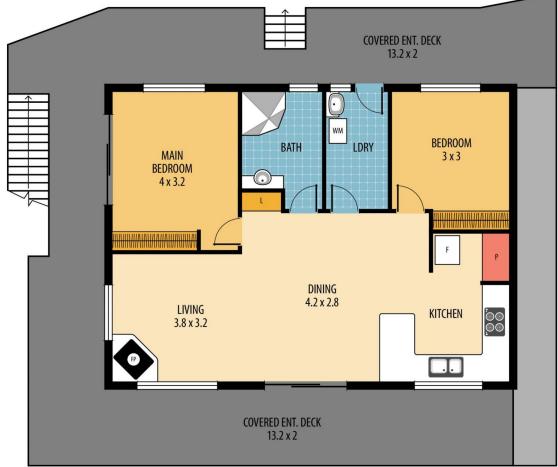

- 2 bedrooms
- Bushland setting with peaceful outlook
- High raked ceilings
- Wrap around timber deck
- Close proximity to Tascott Station
- Approximately 7 minutes to Woy WoyApproximately 16 minutes to M1
- 1742sqm elevated land
- Perfect stepping stone into the market

## 38 SUBLIME POINT AVE, TASCOTT