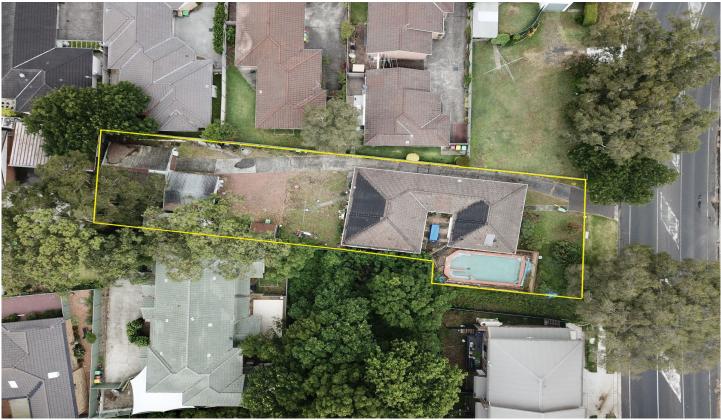

## 10 Ocean Beach Road Woy Woy NSW

This development site offers a cracking opportunity to the astute investor/developer to secure one of the last premier development sites in Woy Woy.

This property is in a central location, close to the train station and Woy Woy CBD. Opportunities like this do not come up often so don't miss out.

Features Include:

- Walk to CBD & train station
- 980 sqm (approx.)
- Development site
- 7 mins. drive to Umina Beach (approx)
- 45 mins. drove to Wahroonga (approx.)
- Potential multiple unit site

For more information or to arrange a viewing contact Ty

4 🎮 2 🚔 1 🚔

| Price | :\$ 900,000 |
|-------|-------------|
|       |             |

View :

Land Size : 980 sqm

: https://www.wilsonsproperty.com.au/sale/ns w/central-coast-region/woy-woy/residential/ house/6027691