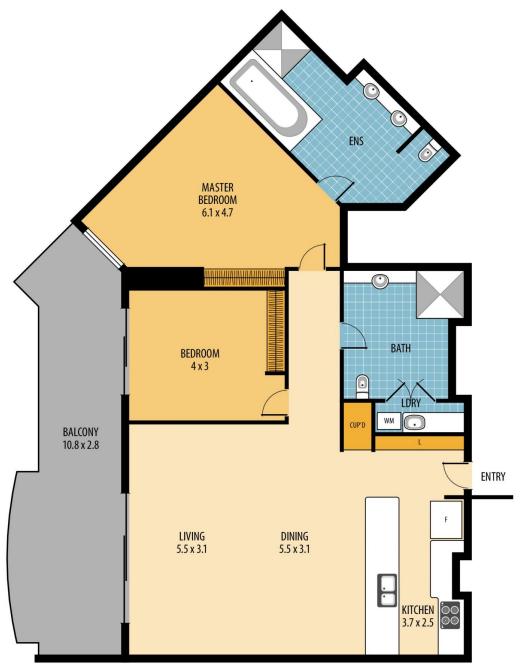

## 803/51-54 The Esplanade Ettalong Beach NSW

Centrally located in the heart of Ettalong Beach is this immaculate 2 bedroom penthouse offering 180 degree picturesque views. Offering full time occupancy this is truly a unique opportunity in todays market. Key features include:

- Penthouse, resort style living
- 2 Bedrooms
- 2 bathrooms
- Good size modern kitchen with stone benchtops
- Stunning views from the living, kitchen and bedrooms
- Access to resort pool and spa and allocated parking space
- Full time occupancy or a tremendous investment opportunity with good returns
- AAA location with the beach, shops, cafes and restaurants at your door step
- 20 minutes to Palm Beach via Ettalong Ferry

2 🕒 2 🔓 1 🖨

**Price:** \$1,150,000

**View**: https://www.wilsonsproperty.com.au/sale/nsw/ce ntral-coast-region/ettalong-beach/residential/apar

tment/6000674

Ben Crain 02 4344 2511

PENTHOUSE SUITE