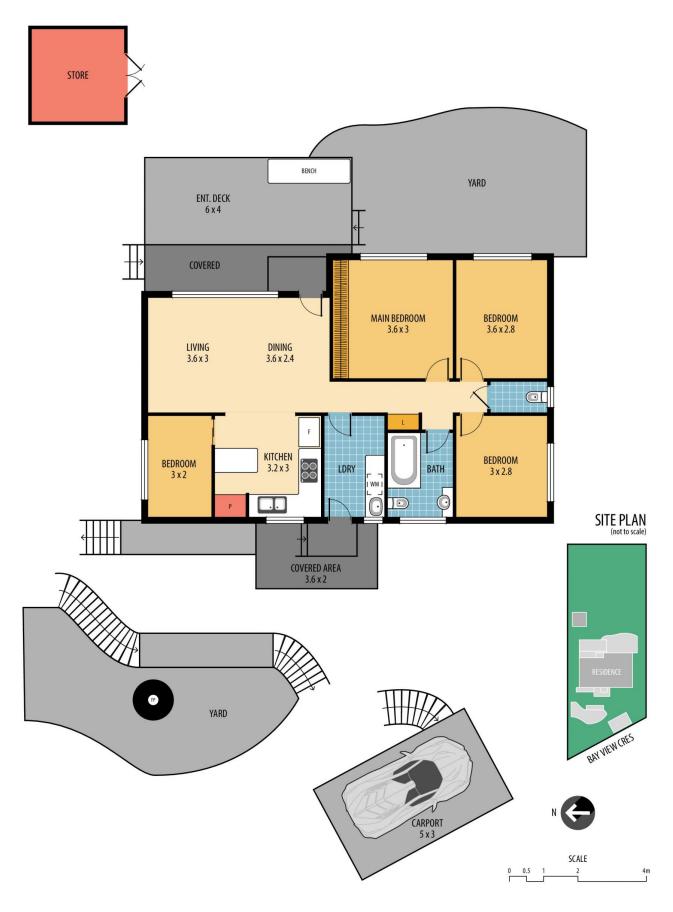

## 35 Bay View Crescent Blackwall NSW

Located in the popular "Orange Grove" enclave is this neat 3 bedroom cottage. Boasting picturesque views over the beautiful Brisbane Waters this aspect will make your jaw drop. Key features include:

- 3 bedrooms
- Neutral tones throughout
- Light filled interiors
- Large entertaining deck with some of the best views the peninsula has to offer
- Tiered 702 sqm parcel of land
- Unique opportunity
- 2 toilets
- Study
- Beautiful bush surroundings
- Truly a view that needs to be seen to be believed
- Updated Kitchen
- Scope to potentially add a second storey (STCA)

## 3 📭 1 🖺 1 🖨

**Price:** \$947,500

View: https://www.wilsonsproperty.com.au/sale/nsw/ce

ntral-coast-region/blackwall/residential/house/59

94504

Ben Crain 02 4344 2511

## 35 BAY VIEW CRES, BLACKWALL