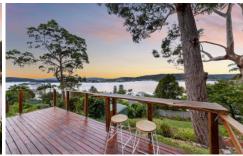

## 35 Bay View Crescent Blackwall NSW

Located in the popular "Orange Grove" enclave is this neat 3 bedroom cottage. Boasting picturesque views over the beautiful Brisbane Waters this aspect will make your jaw drop. Key features include:

- 3 bedrooms
- Neutral tones throughout
- Light filled interiors
- Large entertaining deck with some of the best views the peninsula has to offer
- Tiered 702 sqm parcel of land
- Unique opportunity
- 2 toilets
- Study
- Beautiful bush surroundings
- Truly a view that needs to be seen to be believed
- Updated Kitchen
- Scope to potentially add a second storey (STCA)