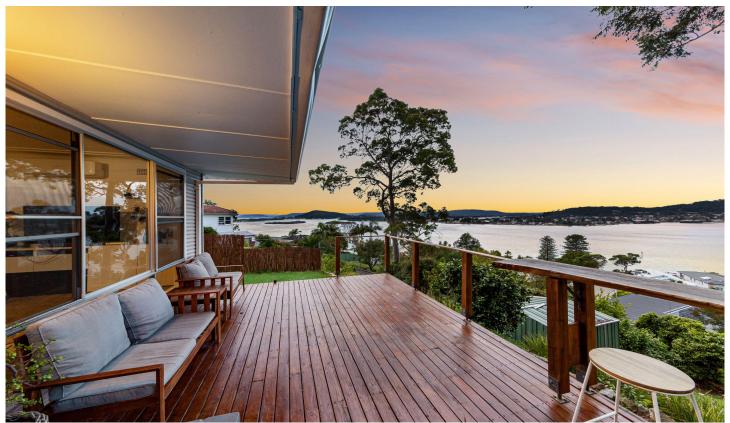

## 35 Bay View Crescent Blackwall NSW

Located in the popular "Orange Grove" enclave is this neat 3 bedroom cottage. Boasting picturesque views over the beautiful Brisbane Waters this aspect will make your jaw drop. Key features include:

- 3 bedrooms
- Neutral tones throughout
- Light filled interiors
- Large entertaining deck with some of the best views the peninsula has to offer
- Tiered 702 sqm parcel of land
- Unique opportunity
- 2 toilets
- Study
- Beautiful bush surroundings
- Truly a view that needs to be seen to be believed
- Updated Kitchen
- Scope to potentially add a second storey (STCA)