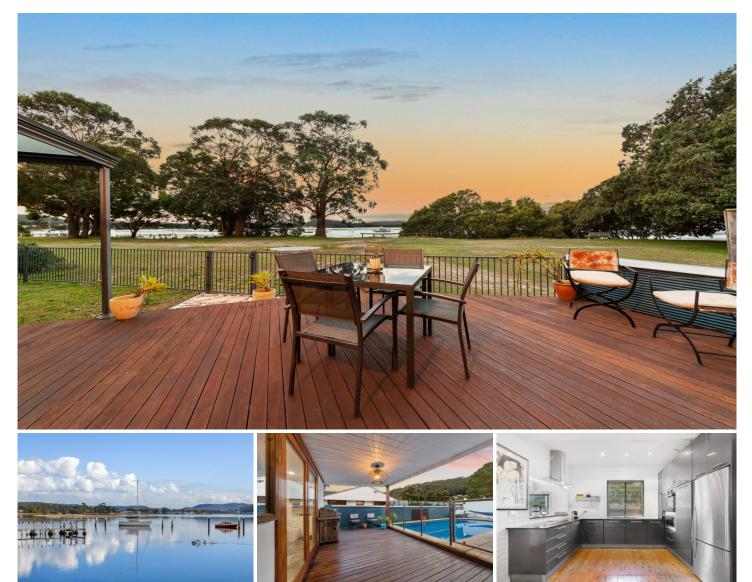

## 20 Lalina Avenue Blackwall NSW

Tightly held in a whisper quiet cul de sac location is this 3 bedroom residence on the stunning waterfront reserve. Key features of the property include:

- 3 bedrooms
- Entertaining deck overlooking the beautiful Brisbane Waters
- 2 updated bathrooms
- Timber floor boards throughout
- Huge potential
- Good size tandem garage
- Low maintenance block of land
- Great house for the entertainer
- Renovated kitchen
- Private inground pool
- Light filled interiors
- Cul de sac location
- 5 Minute drive to Woy Woy Station, shops & cafes