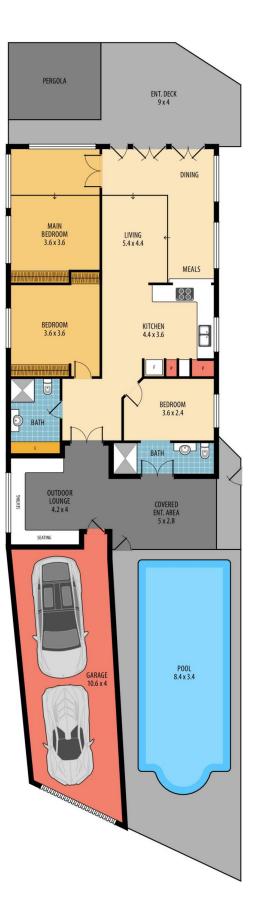

## 20 Lalina Avenue Blackwall NSW

Tightly held in a whisper quiet cul de sac location is this 3 bedroom residence on the stunning waterfront reserve. Key features of the property include:

- 3 bedrooms
- Entertaining deck overlooking the beautiful Brisbane Waters
- 2 updated bathrooms
- Timber floor boards throughout
- Huge potential
- Good size tandem garage
- Low maintenance block of land
- Great house for the entertainer
- Renovated kitchen
- Private inground pool
- Light filled interiors
- Cul de sac location
- 5 Minute drive to Woy Woy Station, shops & cafes