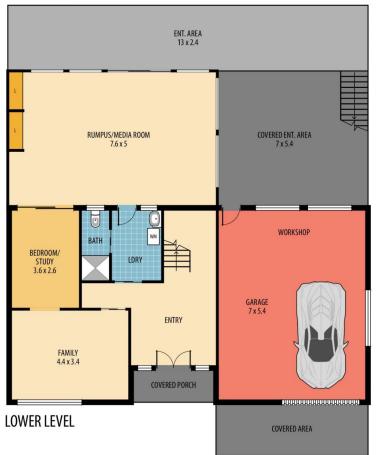

## 60 Glenn Street Umina Beach NSW

Be quick as rarely does this size block come up in this area of Umina Beach!

A large, flat 835m2 block is definitely enough room to house this family sized brick home with many features, some of which include:

- Three bedrooms plus study
- Three living areas
- Renovated kitchen
- Two bathrooms
- Ducted air conditioning
- One and a half sized car garage
- Rear entertaining deck
- Elevated front balcony

Situated in a curb and guttered street, you are located approximately a 5 minute drive to Umina Beach and 7