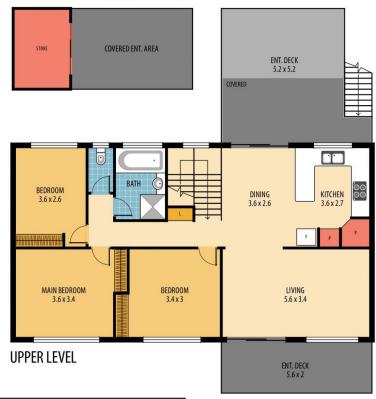

## 60 Glenn Street Umina Beach NSW

Be quick as rarely does this size block come up in this area of Umina Beach!

A large, flat 835m2 block is definitely enough room to house this family sized brick home with many features, some of which include:

- Three bedrooms plus study
- Three living areas
- Renovated kitchen
- Two bathrooms
- Ducted air conditioning
- One and a half sized car garage
- Rear entertaining deck
- Elevated front balcony

Situated in a curb and guttered street, you are located approximately a 5 minute drive to Umina Beach and 7