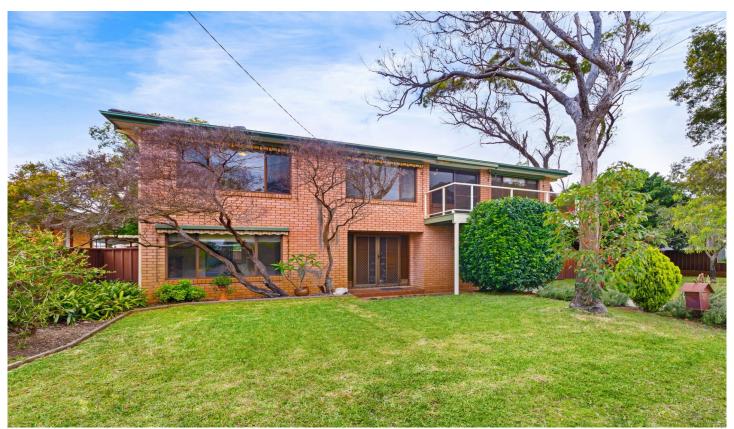

## 60 Glenn Street Umina Beach NSW

Be quick as rarely does this size block come up in this area of Umina Beach!

A large, flat 835m2 block is definitely enough room to house this family sized brick home with many features, some of which include:

- Three bedrooms plus study
- Three living areas
- Renovated kitchen
- Two bathrooms
- Ducted air conditioning
- One and a half sized car garage
- Rear entertaining deck
- Elevated front balcony

Situated in a curb and guttered street, you are located approximately a 5 minute drive to Umina Beach and 7

3 🚑 2 🚝 1 😭

**Price** : \$ 850,000 **Land Size** : 835 sqm

View : https://www.wilsonsproperty.com.au/sale/ns

w/central-coast-region/umina-beach/residen tial/house/5985108

lan Willis 02 4344 2511

Jackson White 02 4344 2511