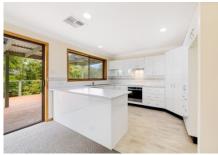

- Three bedrooms plus study
- Three living areas
- Renovated kitchen
- Two bathrooms
- Ducted air conditioning
- One and a half sized car garage
- Rear entertaining deck
- Elevated front balcony

Situated in a curb and guttered street, you are located approximately a 5 minute drive to Umina Beach and 7