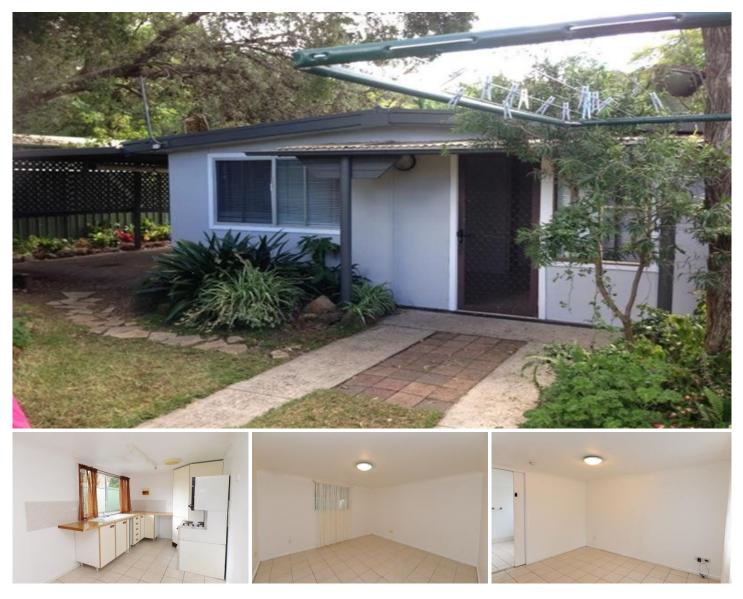

## 1/68 Dorothy Avenue Woy Woy NSW

This tidy one bedroom cabin features it's own private yard, with front and rear access to off street parking. With a large kitchen and good sized bedroom, this spacious cabin won't last long!. Located close to Everglades Club and public transport.