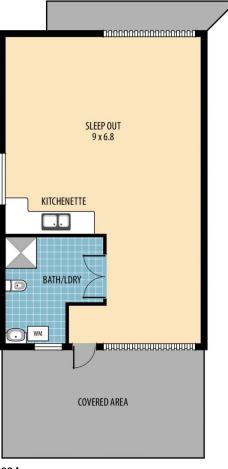

There is also a covered entertaining area and fenced yard.

Then with separate access via a pathway or rear lane, there is a studio sleep out that contains its own kitchenette, bathroom/ laundry and covered out door area.