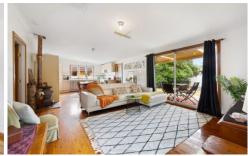

## 82 Neptune Street Umina Beach NSW

If you are looking for something with self contained accommodation or extra space for the home office- this could be the one for you!

Located in a quiet, no through road, this currently tenanted property features a house with three bedrooms all at the front of the home and an open plan kitchen/ living/ dining area towards the back.

There is also a covered entertaining area and fenced yard.

Then with separate access via a pathway or rear lane, there is a studio sleep out that contains its own kitchenette, bathroom/ laundry and covered out door area.