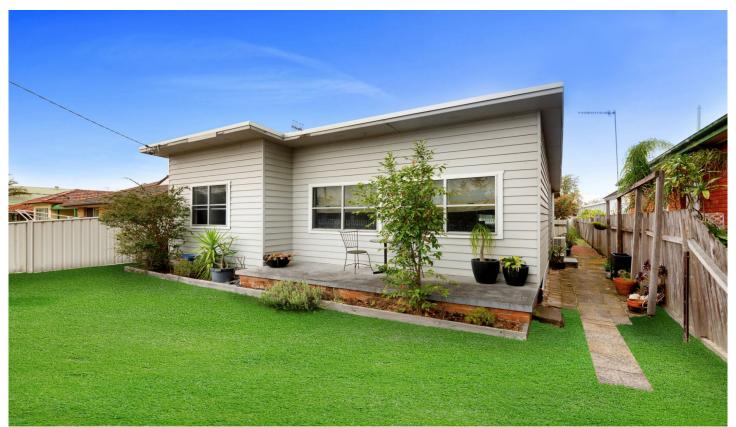

## 82 Neptune Street Umina Beach NSW

If you are looking for something with self contained accommodation or extra space for the home office- this could be the one for you!

Located in a quiet, no through road, this currently tenanted property features a house with three bedrooms all at the front of the home and an open plan kitchen/ living/ dining area towards the back.

There is also a covered entertaining area and fenced yard.

Then with separate access via a pathway or rear lane, there is a studio sleep out that contains its own kitchenette, bathroom/ laundry and covered out door area.

Currently rented for \$665 per week (\$390 + \$275) this could be a great investment property and you are just a couple of minutes to Umina Beach itself and approximately

3 📭 2 🖺

Land Size: 500 sqm

**View**: https://www.wilsonsproperty.com.au/sale/ns