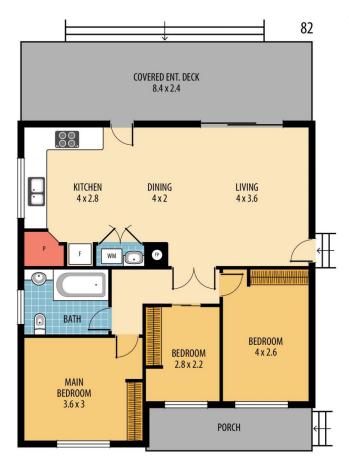

## 82 Neptune Street Umina Beach NSW

If you are looking for something with self contained accommodation or extra space for the home office- this could be the one for you!

Located in a quiet, no through road, this currently tenanted property features a house with three bedrooms all at the front of the home and an open plan kitchen/ living/ dining area towards the back.

There is also a covered entertaining area and fenced yard.

Then with separate access via a pathway or rear lane, there is a studio sleep out that contains its own kitchenette, bathroom/ laundry and covered out door area.