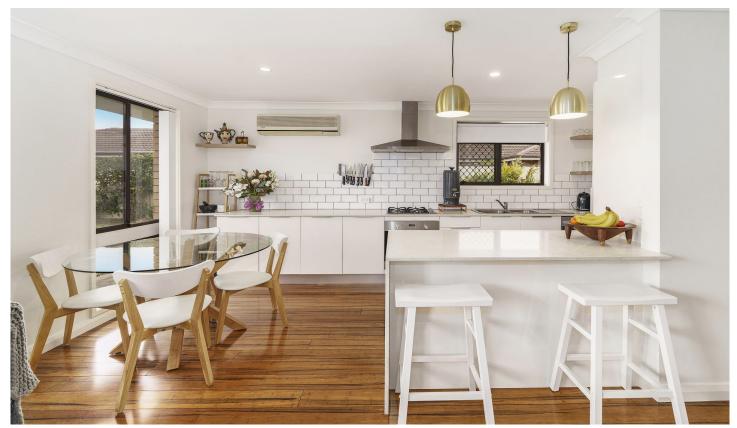

- Private setting at the back of the complex
- Fantastic location, steps to the beach
- 3 bedrooms two with built-in robes
- Stylish living with a leafy outlook
- Sleek near new kitchen with ample storage space
- Waterfall edge stone benchtops, bamboo flooring
- Freshly painted throughout
- Perfect for the beach lover/investor