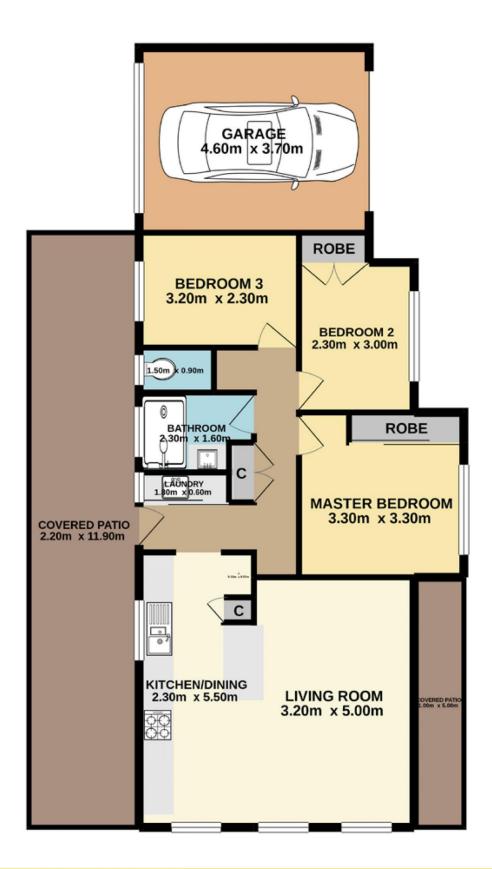

## 3/26 Flounder Road, Ettalong Beach

**Total Approx. Floor Area** 85.2 SQ.M.

Measurements are approximate. Not to scale. For illustrative purposes only. Boundaries are approximate.