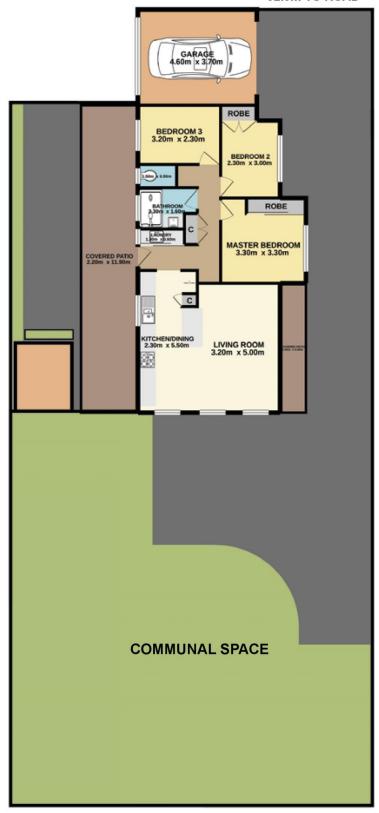

of the Peninsula's best locations.

- Private setting at the back of the complex
- Fantastic location, steps to the beach
- 3 bedrooms two with built-in robes
- Stylish living with a leafy outlook
- Sleek near new kitchen with ample storage space
- Waterfall edge stone benchtops, bamboo flooring
- Freshly painted throughout
- Perfect for the beach lover/investor

### 3 📭 1 🔓 1 🗬

**Price**: \$615,000

**View**: https://www.wilsonsproperty.com.au/sale/nsw/ce ntral-coast-region/ettalong-beach/residential/unit/

5907702



Andrew Quilkey 02 4344 2511



Ty Reynolds 02 4344 2511







## 3/26 Flounder Road, Ettalong Beach

**Total Approx. Floor Area** 85.2 SQ.M.

Measurements are approximate. Not to scale. For illustrative purposes only. Boundaries are approximate.



### **SITE PLAN**







# 3/26 Flounder Road, Ettalong Beach