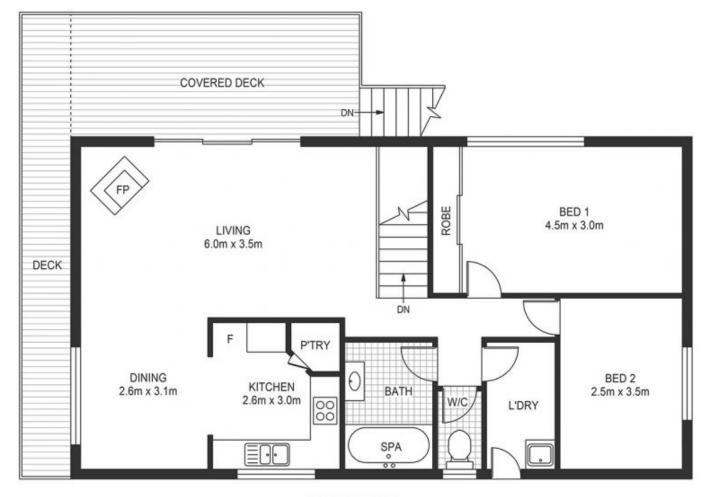

## 15 Coral Tree Place Point Clare NSW

Nestled privately at the end of a cul de sac is this well kept 4 bedroom residence. If you want to escape the rat race and get back to nature this is one property that needs to be on your list! Key features include:

- 4 bedrooms
- Large decking overlooking beautiful bushland
- 2 bathrooms
- Open plan living area with polished timber floors
- Plenty of off street parking
- 2 living areas
- Approximately 5 minutes to Point Clare Station
- Approximately 8 minutes to Gosford CBD