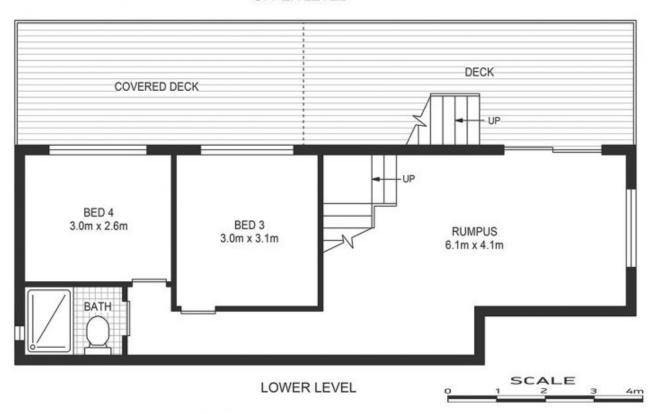

## 15 Coral Tree Place Point Clare NSW

Nestled privately at the end of a cul de sac is this well kept 4 bedroom residence. If you want to escape the rat race and get back to nature this is one property that needs to be on your list! Key features include:

- 4 bedrooms
- Large decking overlooking beautiful bushland
- 2 bathrooms
- Open plan living area with polished timber floors
- Plenty of off street parking
- 2 living areas
- Approximately 5 minutes to Point Clare Station
- Approximately 8 minutes to Gosford CBD