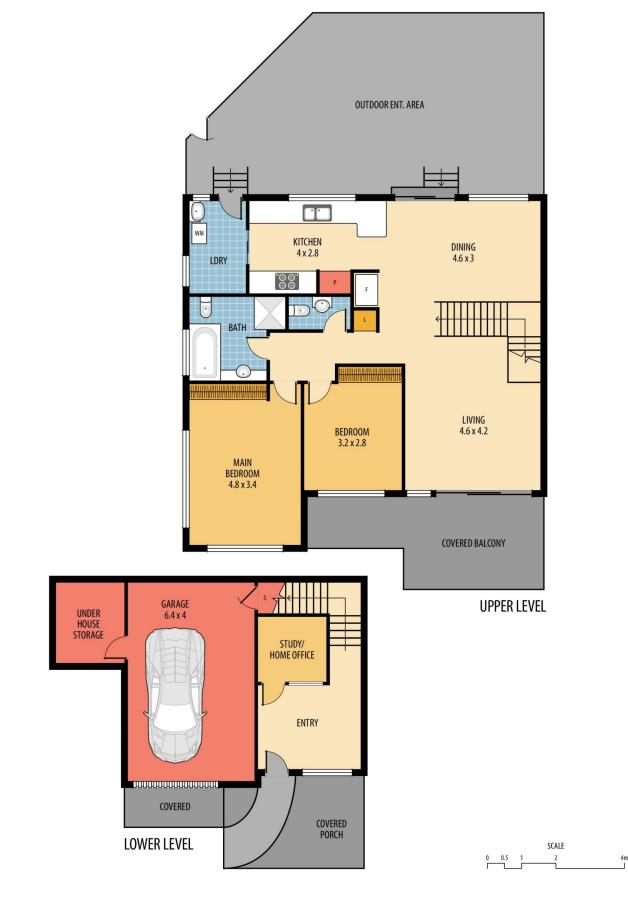

## 1/2 Shoalhaven Drive Woy Woy NSW

Located within close proximity to Woy Woy station, shops, cafes and restaurants is this beautifully presented 2 bedroom townhouse. Key features of the property include : 2 good size bedrooms both with built in robes

Completely separate Home office space

Renovated kitchen with ceaser stone bench tops & dishwasher

Low Maintenance courtyard overlooking scenic bush land Light filled interiors

North facing balcony

Single lock up garage with automatic door

Large living area

For all enquiries please contact Ben Crain 0405961131

**Price : \$**475,000

View : https://www.wilsonsproperty.com.au/sale/nsw/ce ntral-coast-region/woy-woy/residential/townhous e/5894523