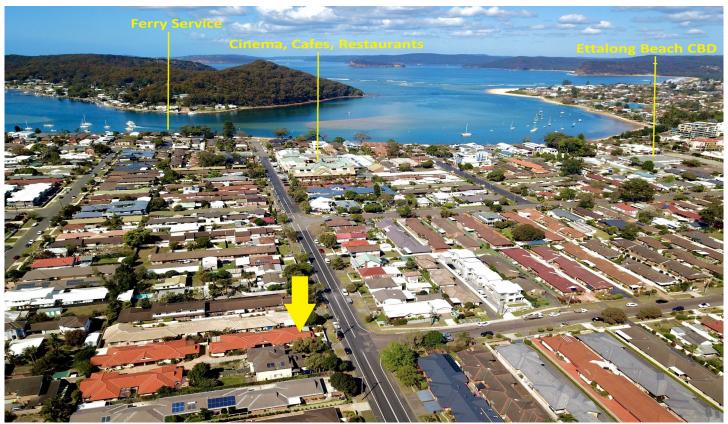

## 1/20 Schnapper Road Ettalong Beach NSW

When location is key you can not look past 1/20 Schnapper Road, being only a short walk of 4 minutes (400 meters) to restaurants, cafes and cinema. While the position is perfect the villa itself isn't too bad either offering an open plan living and dining area, clean and crisp kitchen and bathrooms along with three well sized bedrooms.

- Private court yard with undercover outdoor entertaining.
- Single lock up garage.
- Separate laundry.
- Strata: \$500pq.
- 5 minute walk to Beach, oval and park.
- 7 minute walk to Ferry service, Pub and Ettalong Diggers.