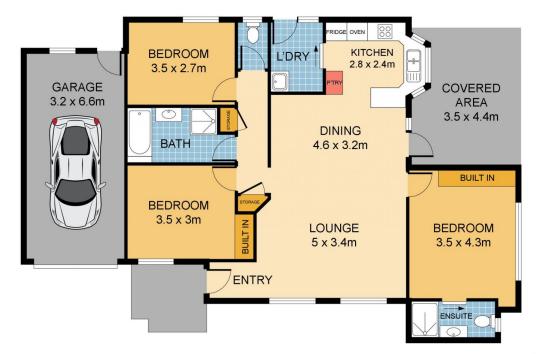

## 1/20 Schnapper Road Ettalong Beach NSW

When location is key you can not look past 1/20 Schnapper Road, being only a short walk of 4 minutes (400 meters) to restaurants, cafes and cinema. While the position is perfect the villa itself isn't too bad either offering an open plan living and dining area, clean and crisp kitchen and bathrooms along with three well sized bedrooms.

- Private court yard with undercover outdoor entertaining.
- Single lock up garage.
- Separate laundry.
- Strata: \$500pq.
- 5 minute walk to Beach, oval and park.
- 7 minute walk to Ferry service, Pub and Ettalong Diggers.