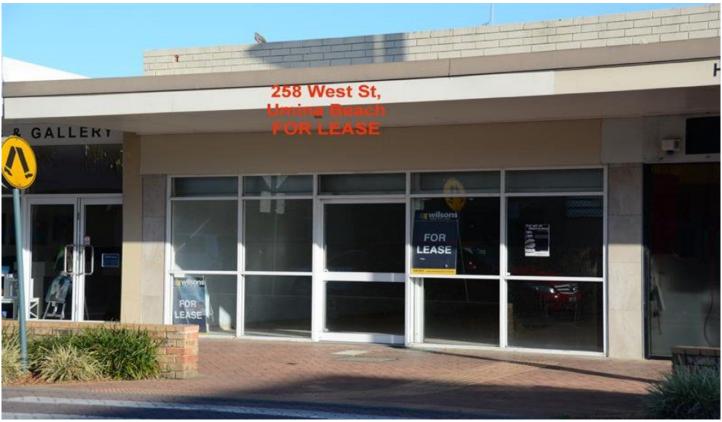

## 258 West Street Umina Beach NSW

:: 80 sq metres - approx

:: CBD HUB position

:: Highly visible

:: Adjacent busy intersection/roundabout

:: Parking

:: Rear Access

Rarely available - in such a high profile location!

Approx 80 sq metre shop - high visibility, main street position

Located 1 off the busiest corner position in Umina Beach CBD - vis West Street & Trafalgar Avenue.

Under 50 metres to Woolworths & Aldi & close to Bunnings

Ideal for retail, coffee shop, fashion or service orientated

Building Size: 80 sqm

View : https://www.wilsonsproperty.com.au/lea

se/nsw/central-coast-region/umina-beac

h/commercial/retail/5889579

Greg Quilkey 02 4344 2511