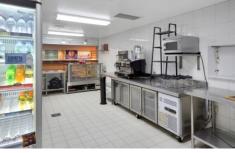

The PLC has a new water play area due to open for the school holidays.

The kitchen fit-out includes - Cool room, grill, deep fryers, fridges, cake display, exhaust fan, range hood, tables and chairs and store room.