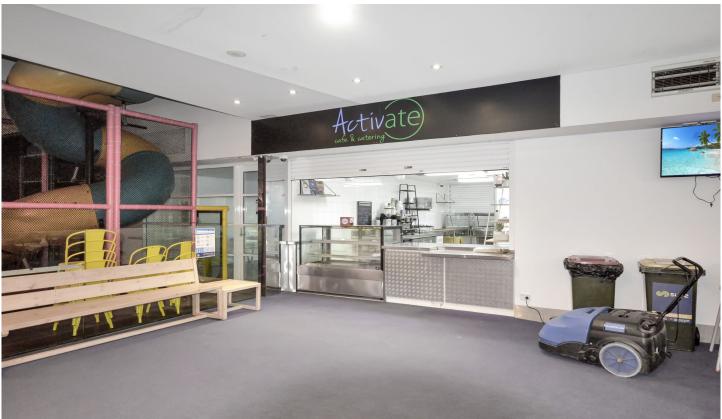

## 243 Blackwall Road Woy Woy NSW

Fully fit out kitchen with everything to have the business running the day you walk in.

Located inside the Peninsula Leisure Center that has a captive audience with the pool, Gym, soft play area, and basketball/netball courts.

The PLC has a new water play area due to open for the school holidays.

The kitchen fit-out includes - Cool room, grill, deep fryers, fridges, cake display, exhaust fan, range hood, tables and chairs and store room.

The PLC currently has 1112 swim/ squad members Weekly 2456 Members (including fitness passports)
There is currently approx 40,000 people using the center

Building Size: 60 sqm

View : https://

: https://www.wilsonsproperty.com.au/lea se/nsw/central-coast-region/woy-woy/co