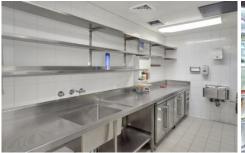

The PLC has a new water play area due to open for the school holidays.

The kitchen fit-out includes - Cool room, grill, deep fryers, fridges, cake display, exhaust fan, range hood, tables and chairs and store room.