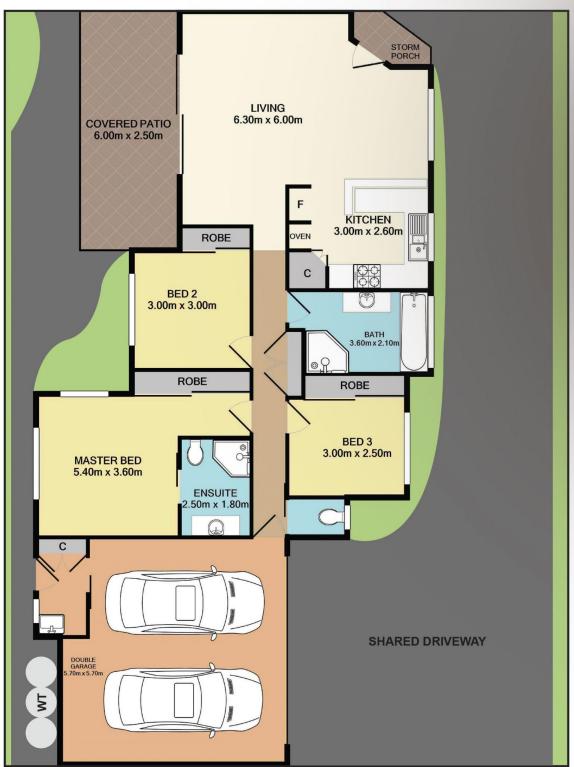

## 2/24 Allfield Road Woy Woy NSW

Positioned within a short stroll to Woy Woy's waterfront reserve & approx 1200m to the train station is this near new immaculate three bedroom villa. Offering the very best of low maintenance living with a great size open plan living, dining Kitchen area flowing through sliding doors ontoi your low maintenance patio/ courtyard. Modern functional stone kitchen with updated appliances, double garage with internal access, private large courtyard with undercover alfresco area & three good size bedrooms with built in's, you will be hard pressed finding better value on the market.

## 2/24 Allfield Road, Woy Woy

Total Approx. Floor Area 128.0 SQ.M. 1378 SQ.FT.

Measurements are approximate. Not to scale. For illustrative purposes only. Boundaries are approximate.