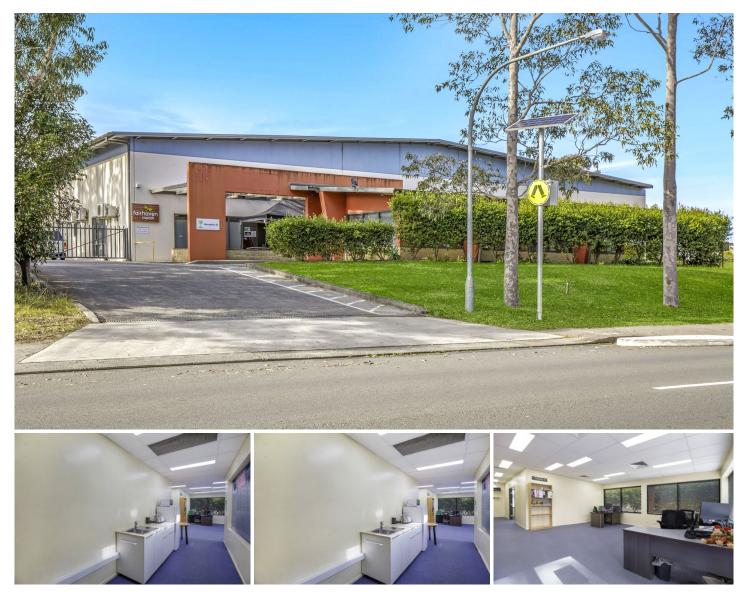

## 4 Reliance Drive Tuggerah NSW

Factory Space of Approx. 810m2

Office Space of Approx. 95m of office space + toilets and storage area

Offering together or separately.

The Factory - is approx. 810m2 that includes a small office space and toilet facilities.

- \*High span metal roof
- \*located at the back of the complex

 $^{\ast}\_$  car-parking spaces and a driveway that allows large truck access

The Office Space - is approx. 95m of office space that includes 2 individual offices of approx. 15.3m2 and a

View : https://www.wilsonsproperty.com.au/lease/nsw/ce ntral-coast-region/tuggerah/commercial/industrial/ 5832632

Greg Quilkey 02 4344 2511