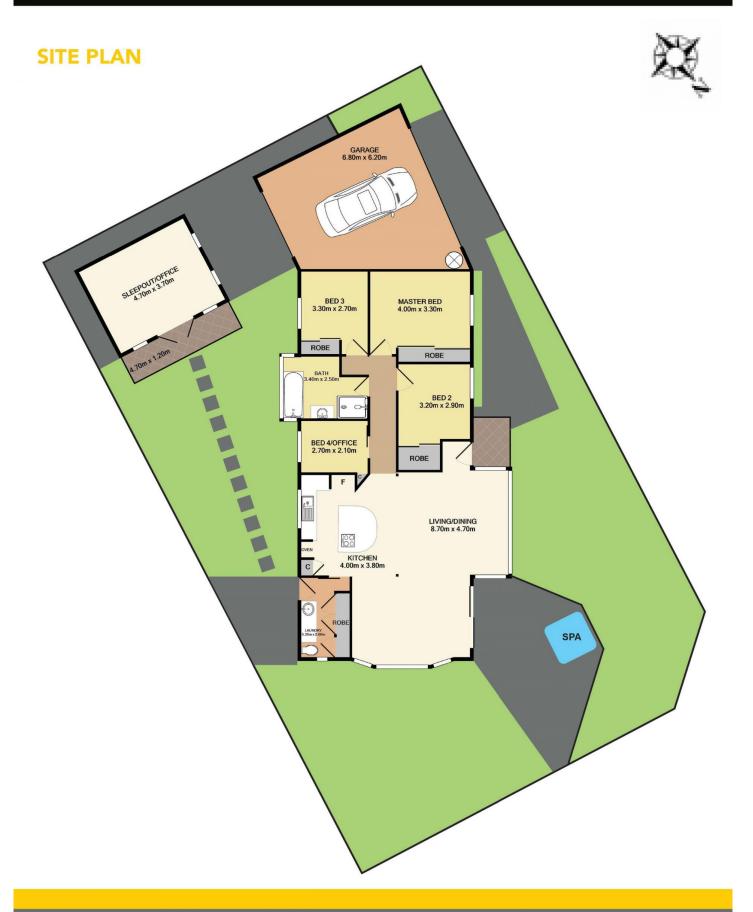

## 90 Veron Road, Umina Beach

Measurements are approximate. Not to scale. For illustrative purposes only. Boundaries are approximate.