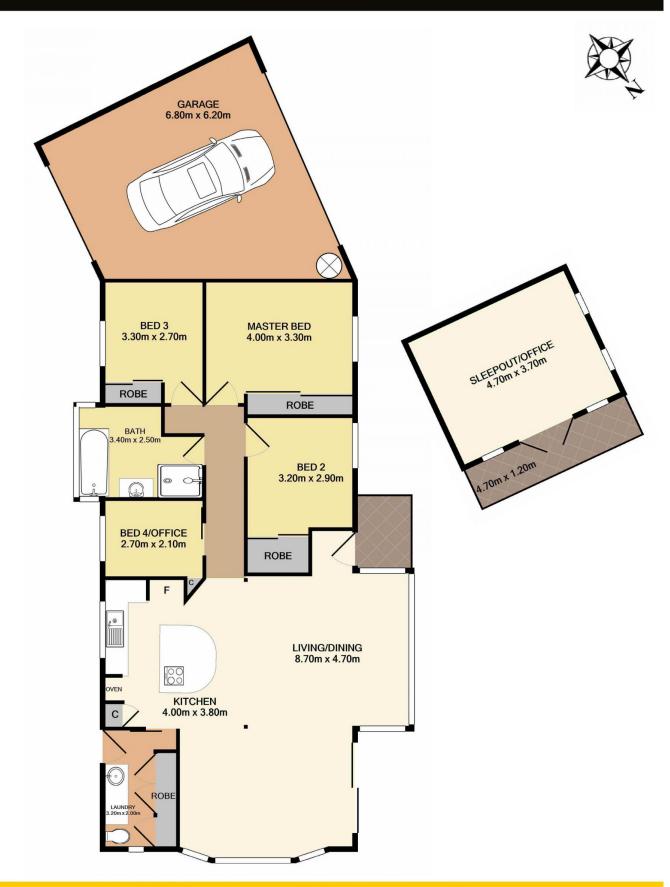

## 90 Veron Road, Umina Beach

Total Approx. Floor Area 161.7 SQ.M. 1740 SQ.FT.

Measurements are approximate. Not to scale. For illustrative purposes only. Boundaries are approximate.