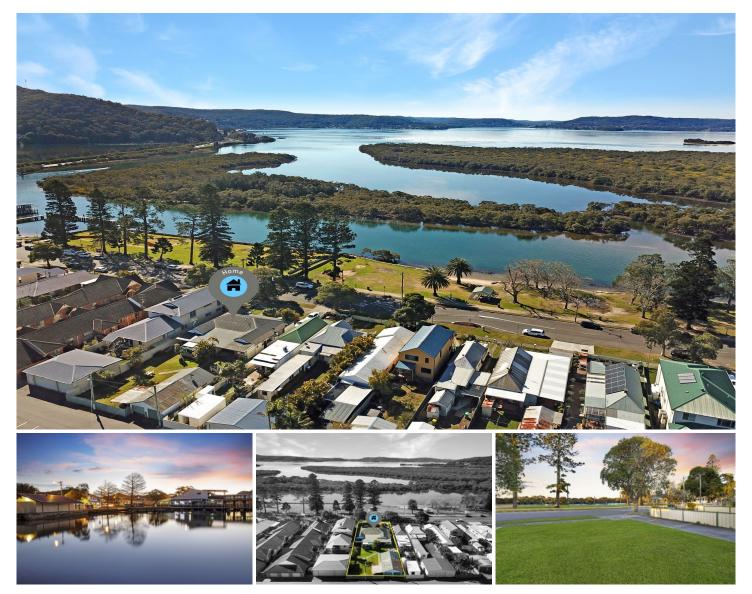

#### 75 Brick Wharf Road Woy Woy NSW

Beautiful views across the picturesque Woy Woy waterways & National Park Backdrop make a spectacular setting for this large five bedroom house on the tightly held Woy Woy waterfront reserve.

The home is currently leased at \$650pw to long term tenants and offers a near blank canvas for a complete renovation or redevelopment into an villa or apartment complex of up to 4 (STCA)

Set on a 929.5sqm waterfront reserve block of land with a sunny North facing Aspect, rear access from sealed carpark with a double garage + sleep out room.

- Sweeping uninterrupted views across Woy Woy waterfront & background National Parks
- 929.5 Sqm of land with plenty of redevelopment potential
- Grand size house with potential
- Possible dual living with attached flat