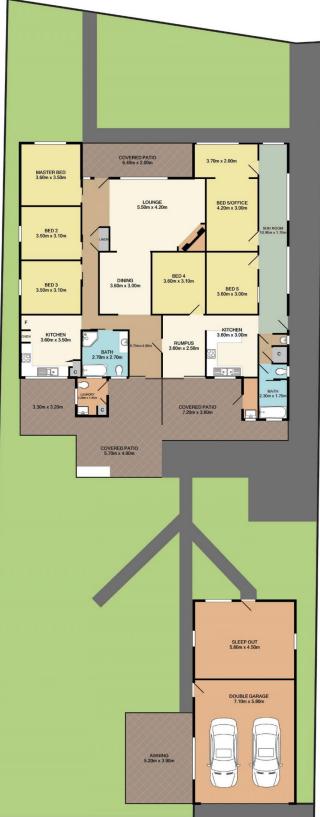

## 75 Brick Wharf Road, Woy Woy

Total Approx. Floor Area 269.7 SQ.M. 2903 SQ.FT.

Measurements are approximate. Not to scale. For illustrative purposes only. Boundaries are approximate.

### **BRICK WHARF ROAD**

**REAR LANE ACCESS** 