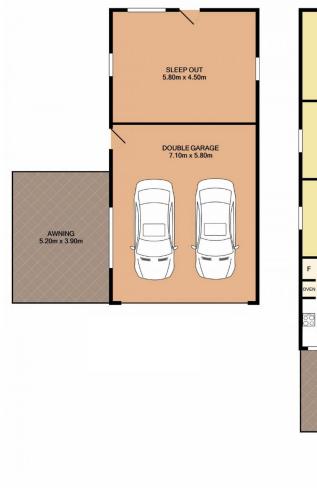

## 75 Brick Wharf Road, Woy Woy

Total Approx. Floor Area 269.7 SQ.M. 2903 SQ.FT.

Measurements are approximate. Not to scale. For illustrative purposes only. Boundaries are approximate.