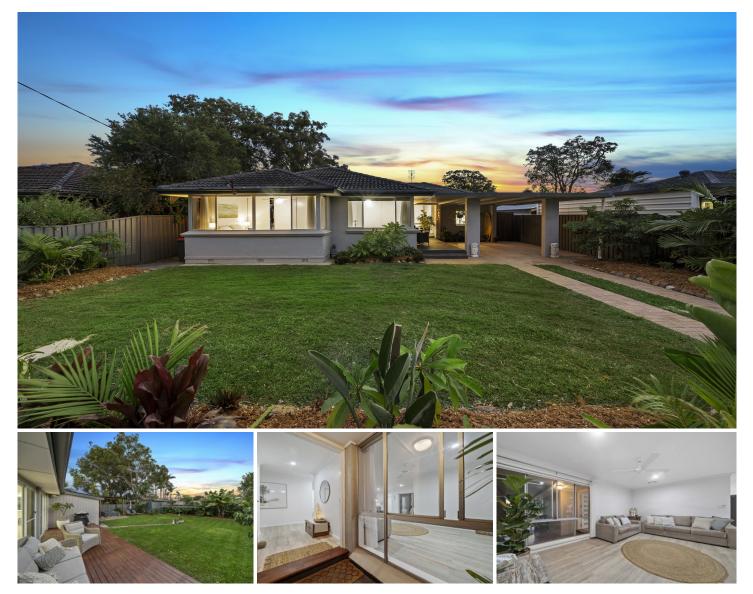

#### 8 Erina Avenue Woy Woy NSW

Freshly renovated and styled perfectly for the beach & outdoors loving family in a tightly held street overlooking park lands and a real sence of beach side living the Peninsula offers with the refreshed interiors.

Brand new state of the art kitchen with full walk in butlers pantry & the brand new designer bathroom set the trend for this stylish renovation which combines the use of natural light, a coastal colour pallet and a breezy indoor/outdoor flow. The large timber deck makes outdoor entertaining a dream combined with a spa & cabana positioned in you private level established landscaped gardens.

One of the best streets in Woy Woy with park views, transport and golf club at either end of the street and surrounded by all quality homes.

Ideal Setting in premier street with solid brick & tile