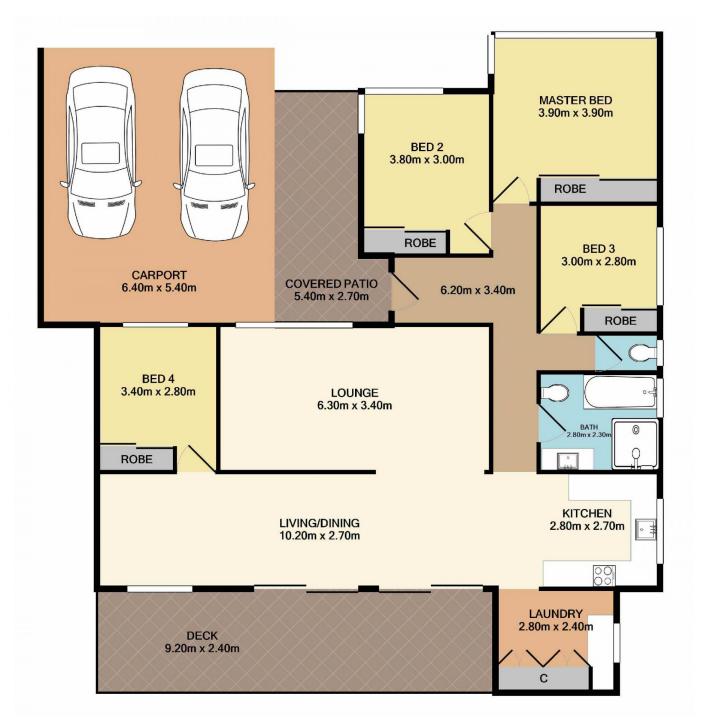

# 8 Erina Avenue, Woy Woy

Total Approx. Floor Area 161.8 SQ.M. 1742 SQ.FT.

Measurements are approximate. Not to scale. For illustrative purposes only. Boundaries are approximate.