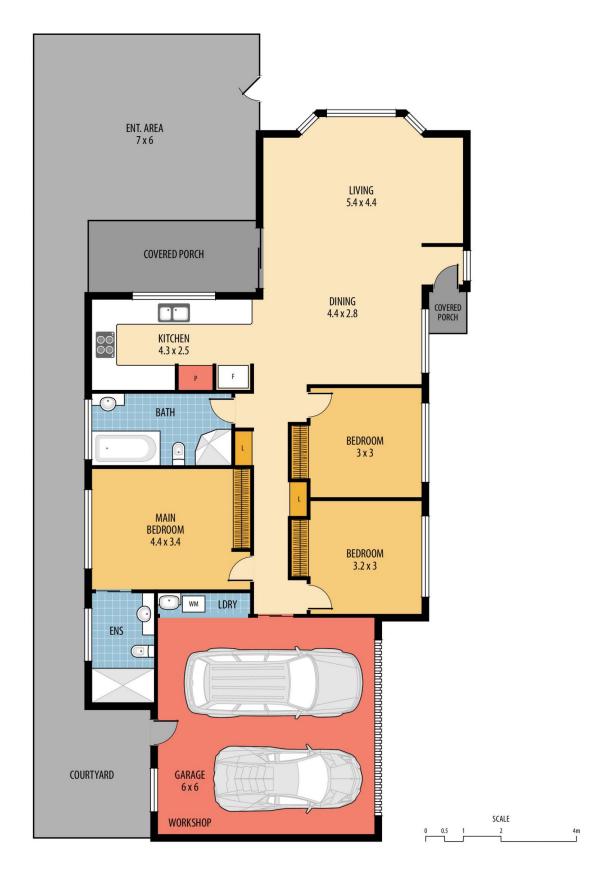

## 5/70-74 Victoria Road Woy Woy NSW

\*Strata fees approximately \$356 per quarter.

Walk to absolutely all amenities after moving into this very spacious, single level villa.

Completely stand alone with no common walls, this home features three bedrooms with built in robes to all and ensuite bathroom to main ensuite to main.

There is a spacious lounge and dining room with beautiful bay window, the whole home is freshly painted throughout, secure double garage with internal access plus a private courtyard.

Well built by a very reputable local builder in the year 2000 you are just approximately 150m to Deepwater Plaza and a very short walk to schools, catholic church, Woy Woy train Station & CBD.