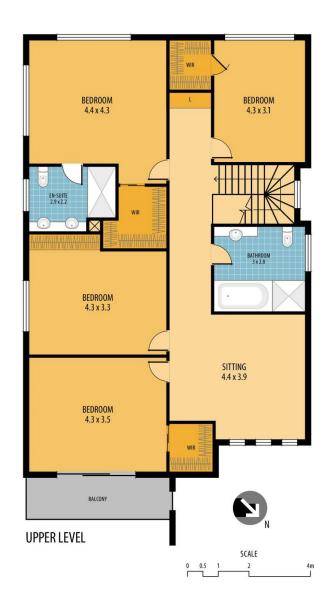

## 2 Lakeview Parade Umina Beach NSW

Bring the whole family! Nestled in a quiet street in the ever popular enclave of South Umina is this commanding modern home. Flawless with its modern design and striking lines this is truly one of a kind in the area. All up this modern residence features 6 bedrooms, where 2 of them would be perfect for in law accommodation which boasts its own private living area, kitchen, laundry & bathroom.

- Some of the key features include:
- Ducted air conditioning throughout
- 8 years old
- 3 well appointment living zones
- Extra-large kitchen with Caesar stone bench tops & high end appliances
- Bamboo flooring throughout
- Neutral tones & light filled interiors
- Corner block location with nature reserve next door
- Double garage