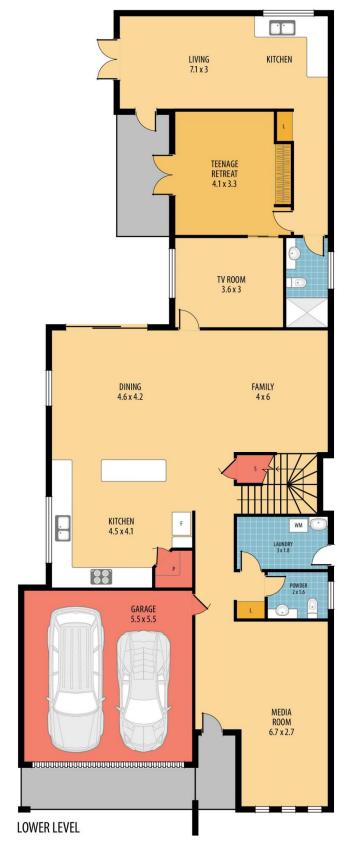

## 2 Lakeview Parade Umina Beach NSW

Bring the whole family! Nestled in a quiet street in the ever popular enclave of South Umina is this commanding modern home. Flawless with its modern design and striking lines this is truly one of a kind in the area. All up this modern residence features 6 bedrooms, where 2 of them would be perfect for in law accommodation which boasts its own private living area, kitchen, laundry & bathroom.

- Some of the key features include:
- Ducted air conditioning throughout
- 8 years old
- 3 well appointment living zones
- Extra-large kitchen with Caesar stone bench tops & high end appliances
- Bamboo flooring throughout
- Neutral tones & light filled interiors
- Corner block location with nature reserve next door
- Double garage