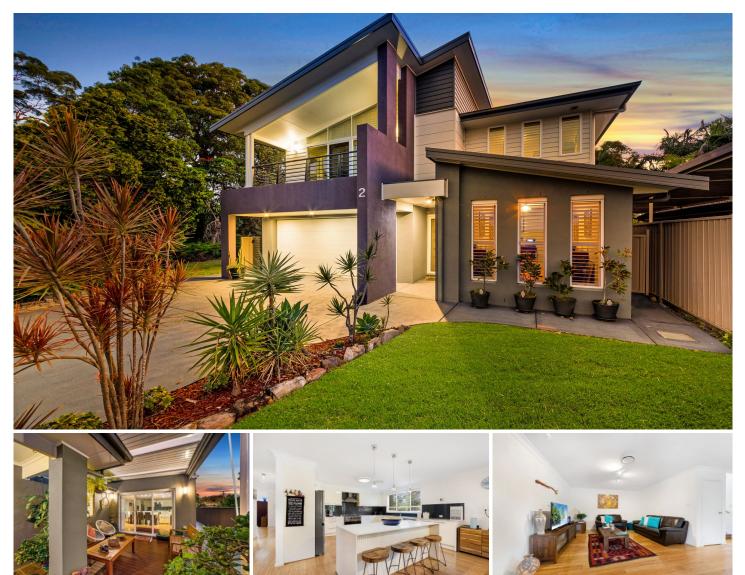

## 2 Lakeview Parade Umina Beach NSW

Bring the whole family! Nestled in a quiet street in the ever popular enclave of South Umina is this commanding modern home. Flawless with its modern design and striking lines this is truly one of a kind in the area. All up this modern residence features 6 bedrooms, where 2 of them would be perfect for in law accommodation which boasts its own private living area, kitchen, laundry & bathroom.

- Some of the key features include:
- Ducted air conditioning throughout
- 8 years old
- 3 well appointment living zones
- Extra-large kitchen with Caesar stone bench tops & high end appliances
- Bamboo flooring throughout
- Neutral tones & light filled interiors
- Corner block location with nature reserve next door
- Double garage