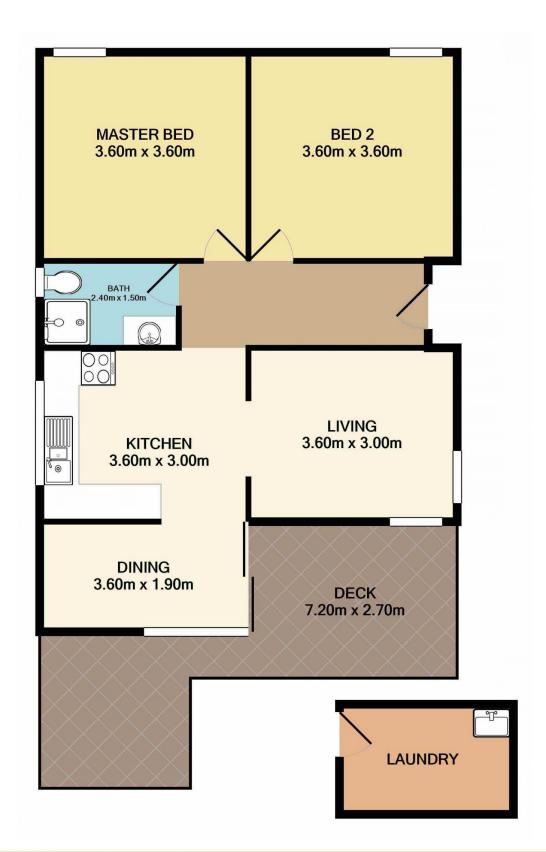

## 34 Paton Street, Woy Woy

## 34 Paton Street, Woy Woy

Total Approx. Floor Area 70.1 SQ.M. 755 SQ.FT.

Measurements are approximate. Not to scale. For illustrative purposes only. Boundaries are approximate.