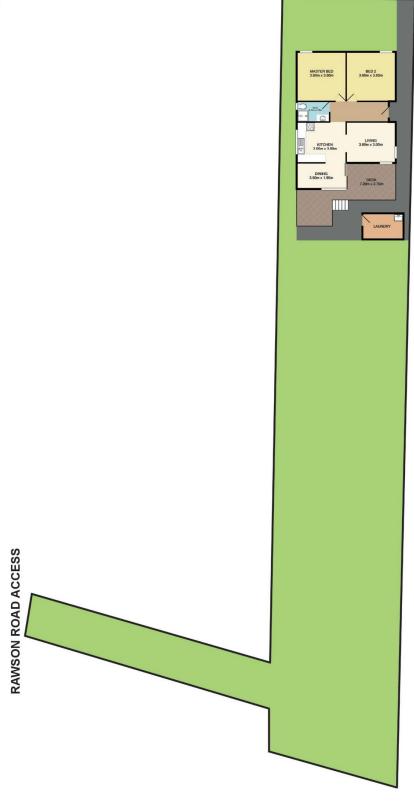

## 34 Paton Street, Woy Woy

## 34 Paton Street, Woy Woy

Total Approx. Floor Area 70.1 SQ.M. 755 SQ.FT.

Measurements are approximate. Not to scale. For illustrative purposes only. Boundaries are approximate.