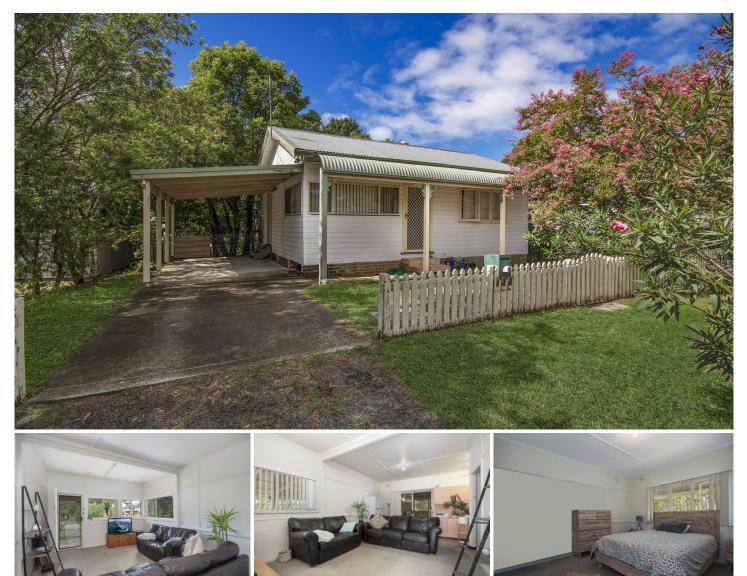

#### 32 Paton Street Woy Woy NSW

Freestanding homes in this proximity to Woy Woy CBD and on such a large under developed block of land are hare to locate. Original in internal condition with a charming external facelift this home is screaming out for someone to breath life into the house and utalise the land. If you are looking for a great location, the upside of development potential and a home you can renovate, extend and add value than look no further.

- Large living room
- Large Bedroom
- Full size bathroom
- Separate laundry Off Entertaining Deck
- 2nd toilet to laundry
- Private Large all-weather entertainer's deck
- Singla Carport
- Perfectly comfortable, huge potential