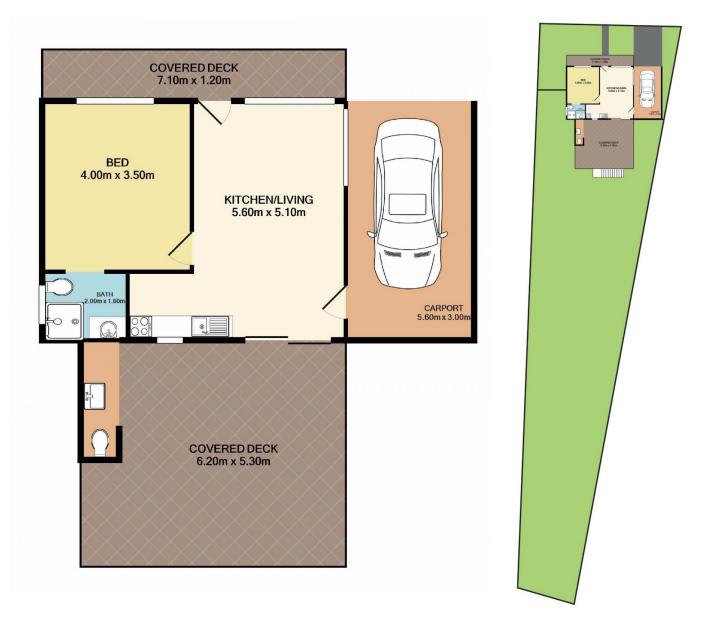

# 32 Paton Street, Woy Woy

Total Approx. Floor Area 59.1 SQ.M. 636 SQ.FT.

Measurements are approximate. Not to scale. For illustrative purposes only. Boundaries are approximate.

## 32 Paton Street, Woy Woy

Measurements are approximate. Not to scale. For illustrative purposes only. Boundaries are approximate.